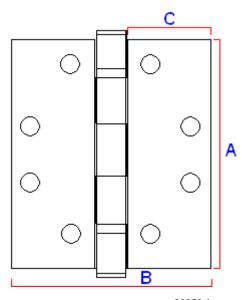

### **Dimensions**

|            | 20252.1 | Dimension On Diagram |
|------------|---------|----------------------|
| Height (H) | 76mm    | Α                    |
| Width (W)  | 50mm    | В                    |
| Leaf Width | 20mm    | С                    |
| Thickness  | 2mm     | N/A                  |