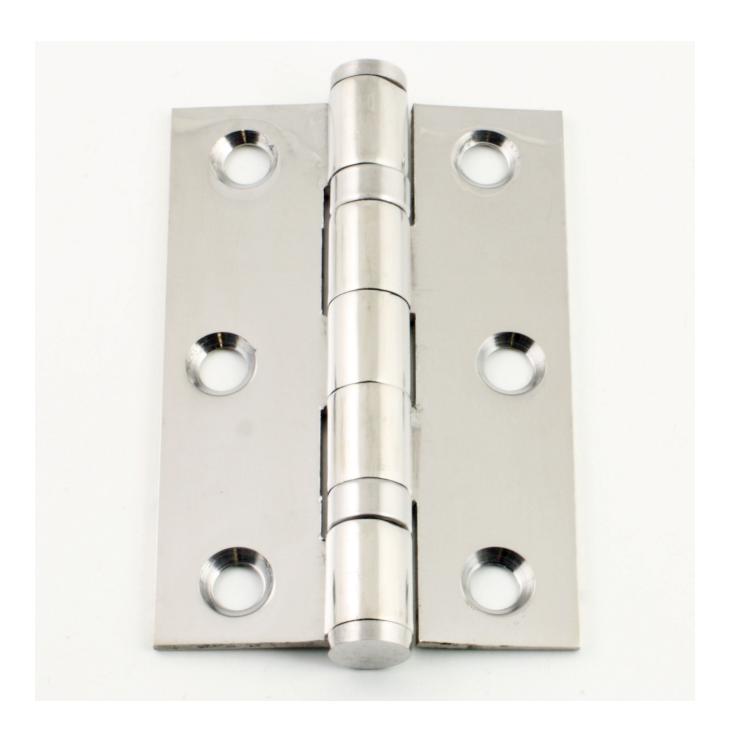

# 2 Ball Bearing Hinge - Polished Stainless Steel - 76mm x 50mm

# **Product Images**

### **Description**

- Hinges suitable for internal or external doors
- 2 ball bearings for superior action and wear-ability

#### **Finish**

Polished stainless steel