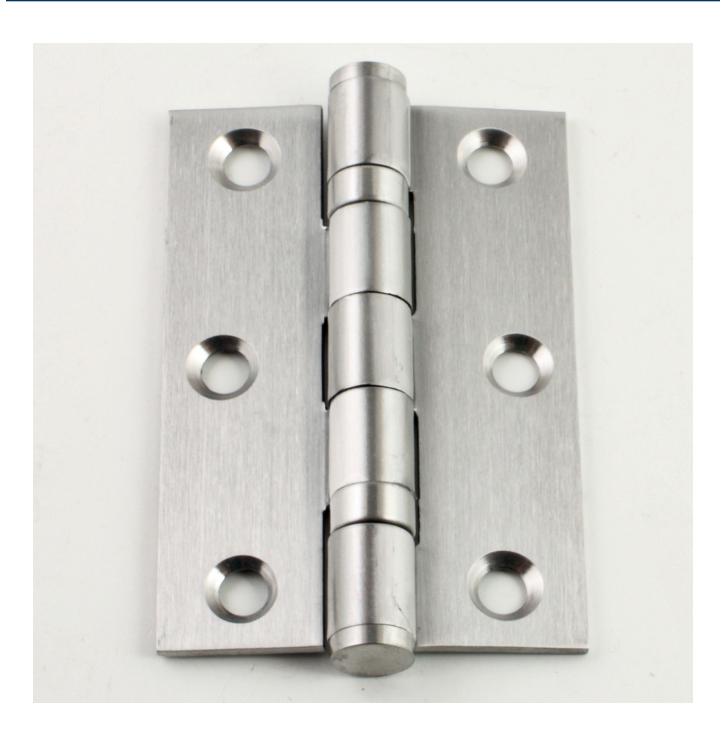

# Ball Bearing Hinge - Satin Stainless Steel - 76mm x 50mm

# **Product Images**

- Hinges suitable for internal or external doors
- 2 ball bearings for superior action and wear-ability

#### Finish

• Satin stainless steel

Important Info Before You Buy

- Suitable for wooden doors
- Base material is stainless steel. The stainless steel has been satinised to produce a brushed "satin" finish
- Stainless steel is a very hardwearing finish ideal for use on internal or external doors
- Hinges have 2 ball bearings in the knuckle. This gives the hinge excellent strength and a smooth action
- We recommend this hinge for medium weight internal doors
- For glazed or heavy internal doors we recommend the 102mm x 76mm Stainless Steel hinges
- For heavy front doors or external doors we recommend the102mm x 76mmGrade 13 Ball Bearing hinges
- For any doors that have to pass fire regulations the102mm x 76mmGrade 13 Ball Bearing hingeshave to be used
- Hinges are sold and priced in pairs and come supplied with screws