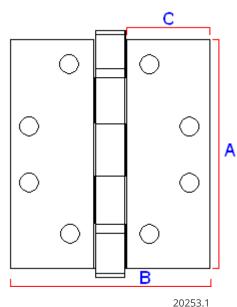

### Dimensions

|            | 20253.1 | Dimension On Diagram |
|------------|---------|----------------------|
| Height (H) | 76mm    | А                    |
| Width (W)  | 50mm    | В                    |
| Leaf Width | 20mm    | С                    |
| Thickness  | 2mm     | N/A                  |