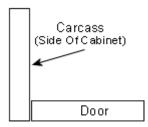

#### Important Info Before You Buy

- Suitable for wooden doors
- Only suitable for doors that inset the cabinet carcass (see below diagram)

- Flush hinges are "easy fit" non mortice No chiselling required just screw straight on to door and carcass
- Leaf "D" folds into leaf "C" to allow the hinge to close together "flush"
- Hinges are sold and priced in pairs