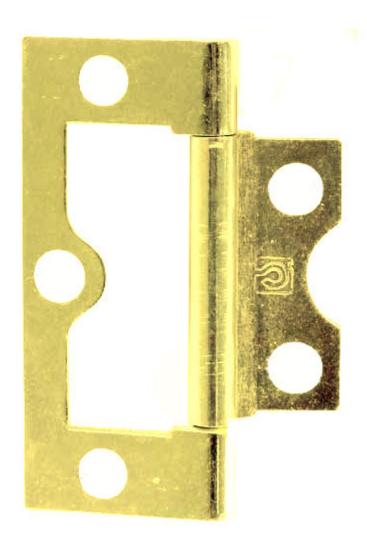

# Easy Fit Flush Hinge - 40mm / 50mm / 60mm / 75mm - Electro Polished Brass Plated

## **Product Images**

## **Description**

- Flush hinges ideal for cabinet and cupboard doors
- Flush fit no need to mortice in to door or carcass