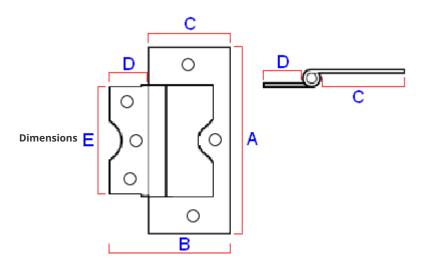

#### Finish

• Electro plated brass

20275.4 - (40mm x 30mm x 1mm)

20275.1 - (50mm x 36mm x 1.2mm)

20275.2 - (60mm x 40mm x 1.2mm)

20275.3 - (75mm x 50mm x 1.6mm)

|               | 20275.4 | 20275.1 | 20275.2 | 20275.3 | Dimension On Diagram |
|---------------|---------|---------|---------|---------|----------------------|
| Height        | 40mm    | 50mm    | 60mm    | 75mm    | A                    |
| Overall Width | 26mm    | 36mm    | 40mm    | 50mm    | В                    |
| Leaf Width C  | 16mm    | 18mm    | 21mm    | 25mm    | С                    |
| Leaf Width D  | 10mm    | 12mm    | 13mm    | 17.5mm  | D                    |
| Leaf Height E | 20mm    | 28mm    | 34mm    | 46mm    | Е                    |
| Thickness     | 1mm     | 1.2mm   | 1.2mm   | 1.6mm   | N/A                  |

#### Important Info Before You Buy

- Suitable for wooden doors
- Only suitable for doors that inset the cabinet carcass (see below diagram)

- Flush hinges are "easy fit" non mortice No chiselling required just screw straight on to door and carcass
- Leaf "D" folds into leaf "C" to allow the hinge to close together "flush"
- Hinges are sold and priced in pairs