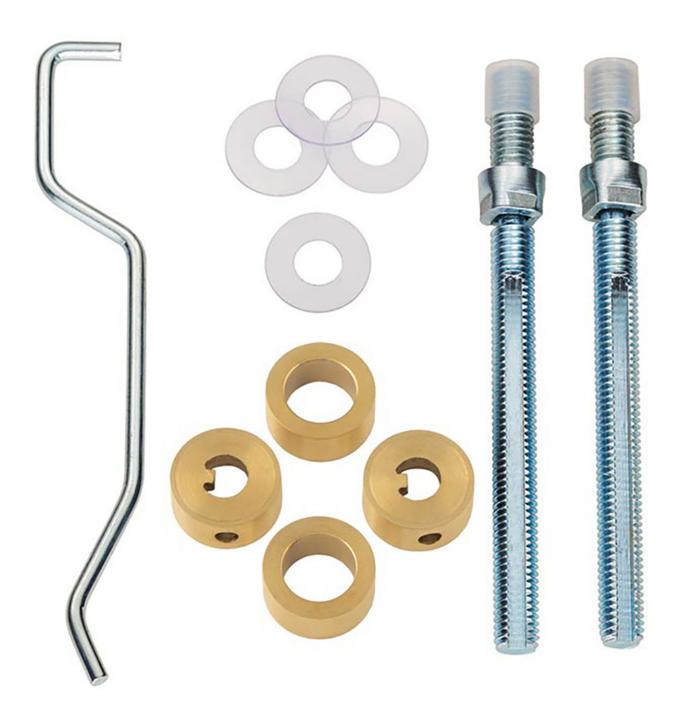

## **Product Images**

- Back to back fixing kit for tubular design pull handles.
- Allows 2x bolt through fixing pull handles to be fitted to either side of a door as a back to back pair.
- Suitable for wooden, metal or glass doors.
- Suits door thicknesses between 12mm 55mm
- PVD Satin Brass
- Available 19mm diameter\*
- \*Back to back kit must match the diameter of the pull handle or the "post" diameter if you're ordering a T-Bar style guardsman pull handle.
- Please see the downloads tab for installation instructions.
- Supplied as a pair (to connect 2 x pull handles together).