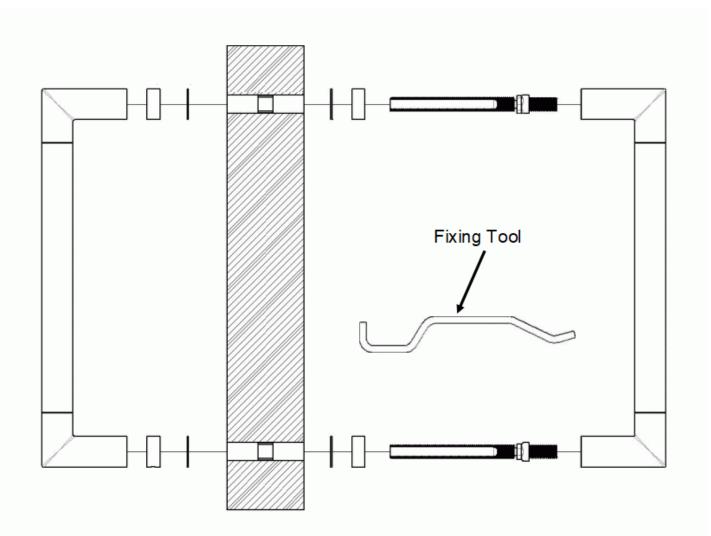

## **Product Images**

- Back to back fixing kit for tubular design pull handles.
- Allows 2x bolt through fixing pull handles to be fitted to either side of a door as a back to back pair.
- Suitable for wooden, metal or glass doors.
- Suits door thicknesses between 12mm 55mm
- PVD Satin Brass
- Available 19mm diameter\*
- \*Back to back kit must match the diameter of the pull handle or the "post" diameter if you're ordering a T-Bar style guardsman pull handle.
- Please see the downloads tab for installation instructions.
- Supplied as a pair (to connect 2 x pull handles together).