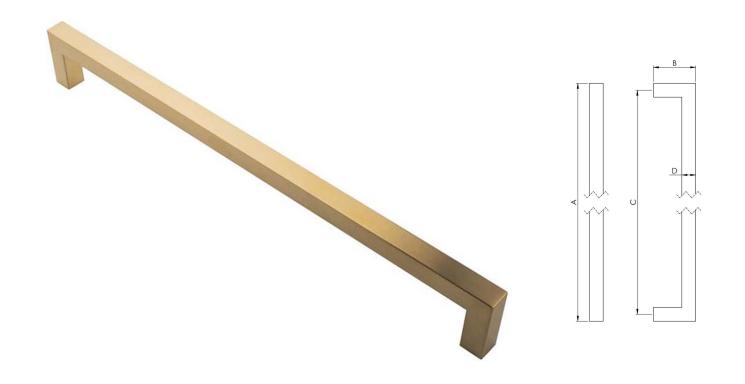

# Mitred Square Design - Bolt Through Fixing Pull Handle - 469mm Length - (450mm Bolt Centres) -19mm x 19mm Bar - Satin Brass PVD Plated

### Description

- Architectural quality pull handle
- Mitred design with a rectangular shape
- Bolt through the door design see below diagram

Above diagram shows how a bolt through pull handle is fitted to a wooden door

#### Dimensions

### Item Overall LengthBolt centres (A)Diameter (B)Projection (B)

**49685.1** 475mm 450mm 19mm 67mm