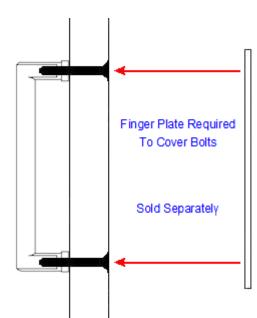

### Description

- Architectural quality pull handle
- Mitred design with a rectangular shape
- Bolt through the door design see below diagram

Above diagram shows how a bolt through pull handle is fitted to a wooden door