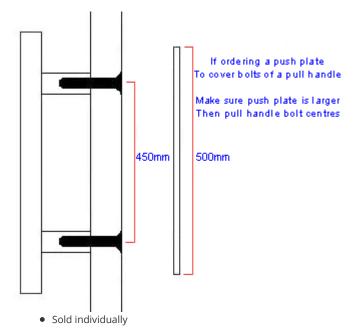

### Important Info Before You Buy

- Suitable for wooden doors
- If ordering a push plate to cover bolts of a pull handle

  Make sure push plate is larger then the pull handle bolt centers

For example if your pull handle has bolt centers of 450mm a 500mm high push plate will be required See below diagram