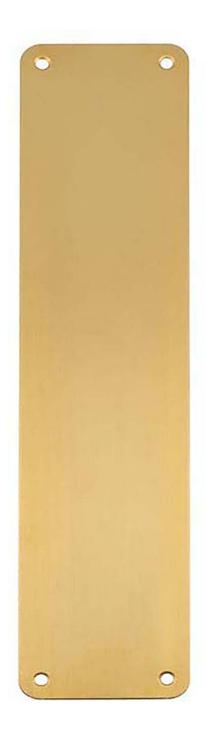

# Radius Corner Finger Plate - Two Sizes Available - Bolt Through Fixing - Satin Brass PVD Plated

## **Description**

- High architectural quality finger plate
- Ideal for internal doors and external entrance doors
- Radius rounded corners
- 1.2mm thick
- Suitable for use on half hour FD30 and one hour FD60 fire doors tested and passed to BS EN 1634-1 2000
- Screw fix with 4 stainless steel screws

#### **Finish**

PVD Satin Brass

#### **Dimensions**

| Item    | Height | Width |
|---------|--------|-------|
| 49687.1 | 350mm  | 75mm  |
| 49687.2 | 500mm  | 75mm  |