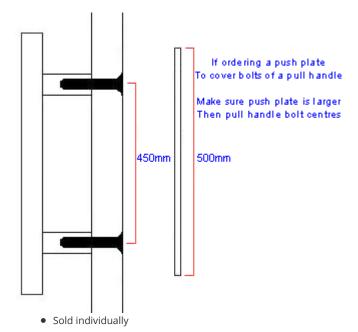

### Important Info Before You Buy

- Suitable for wooden doors
- If ordering a push plate to cover bolts of a pull handle

  Make sure push plate is larger then the pull handle bolt centers

For example if your pull handle has bolt centers of 450mm a 500mm high push plate will be required See below diagram