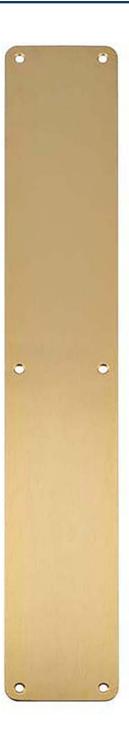

# Radius Corner Finger Plate - Two Sizes Available - Bolt Through Fixing - Satin Brass PVD Plated

## **Description**

- High architectural quality finger plate
- Ideal for internal doors and external entrance doors
- Radius rounded corners
- 1.2mm thick
- Suitable for use on half hour FD30 and one hour FD60 fire doors tested and passed to BS EN 1634-1 2000
- Screw fix with 4 stainless steel screws

#### **Finish**

PVD Satin Brass

#### **Dimensions**

| Item    | Height | Width |
|---------|--------|-------|
| 49687.1 | 350mm  | 75mm  |
| 49687.2 | 500mm  | 75mm  |