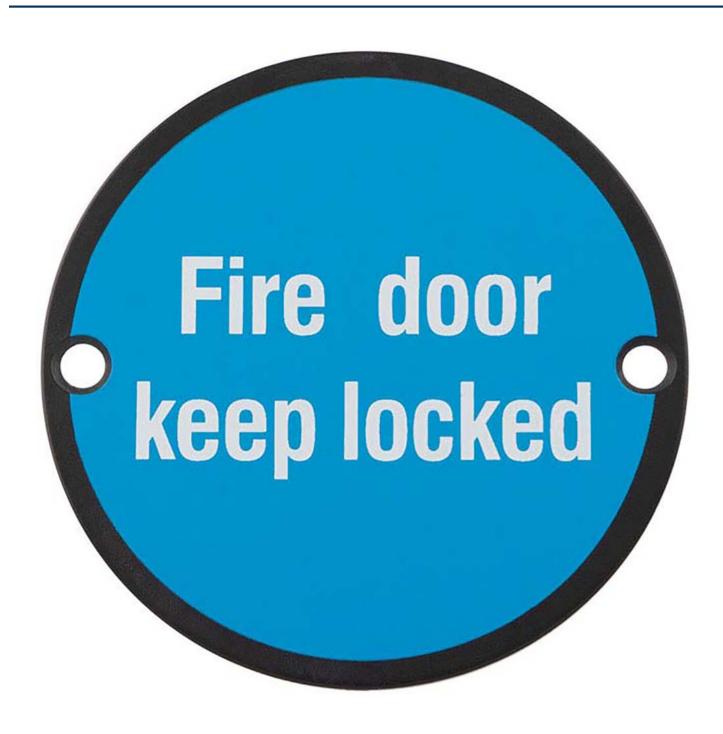

G Johns & Sons Ltd Unit D Westside Business Centre Flex Meadow Harlow, Essex CM19 5SR

Fire Door Keep Locked Sign - 76mm Diameter - White Text - Drilled & CSK - Matt Black With Blue Background

**Product Images** 

# **Description**

- FIRE DOOR KEEP LOCKED sign
- Screen printed blue background with white lettering

### Finish

- Matt Black Edge With Blue Background
- White Text

### **Dimensions**

• Diameter - 76mm