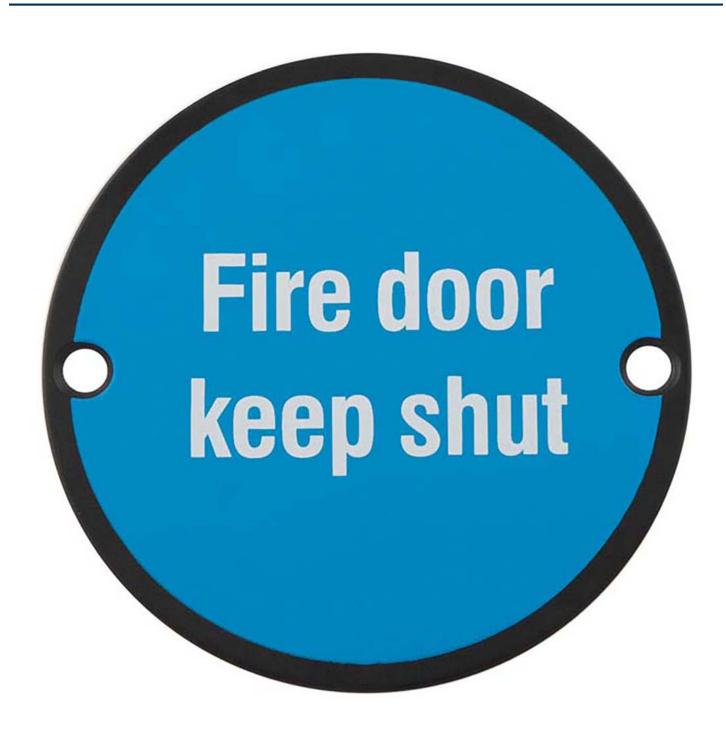

# **Description**

- FIRE DOOR KEEP SHUT sign
- Screen printed blue background with white lettering

### Finish

- Matt Black Edge With Blue Background
- White Text

### **Dimensions**

• Diameter - 76mm