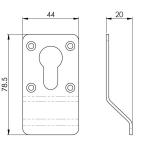

Harlow, Essex CM19 5SR

020 8360 7771 sales@gjohns.co.uk Flex Meadow

www.gjohns.co.uk

VAT No: GB232661872 Company No: 00384076



# **Product Images**

G Johns s on s





## **Description**

- Euro Profile Cylinder Pull
- Face Fixed
- Suitable for internal or external use but maintenance instructions must be followed to preserve the finish of your product.

#### Finish

• Matt Black

#### **Dimensions**

• Overall size: 78mm x 44mm

### Important Info Before You Buy

• Designed for use with a euro profile cylinder

### **Products in this set**



49691.1 - Euro Cylinder Pull - Face Fixed - 78mm x 44mm x 3mm - Matt Black - Each