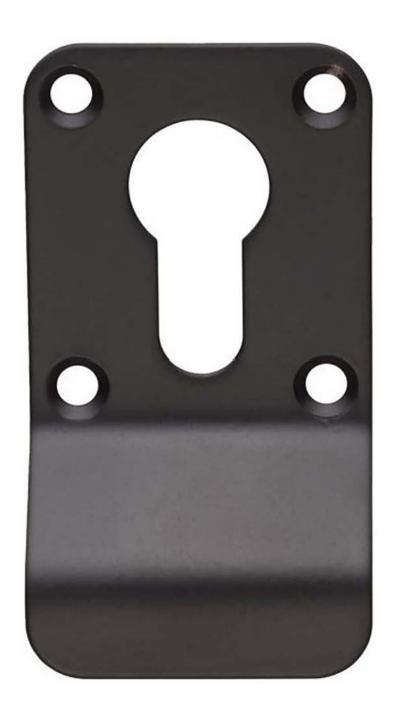

## **Description**

- Euro Profile Cylinder Pull
- Face Fixed
- Suitable for internal or external use but maintenance instructions must be followed to preserve the finish of your product.

#### Finish

• Matt Black

#### **Dimensions**

• Overall size: 78mm x 44mm