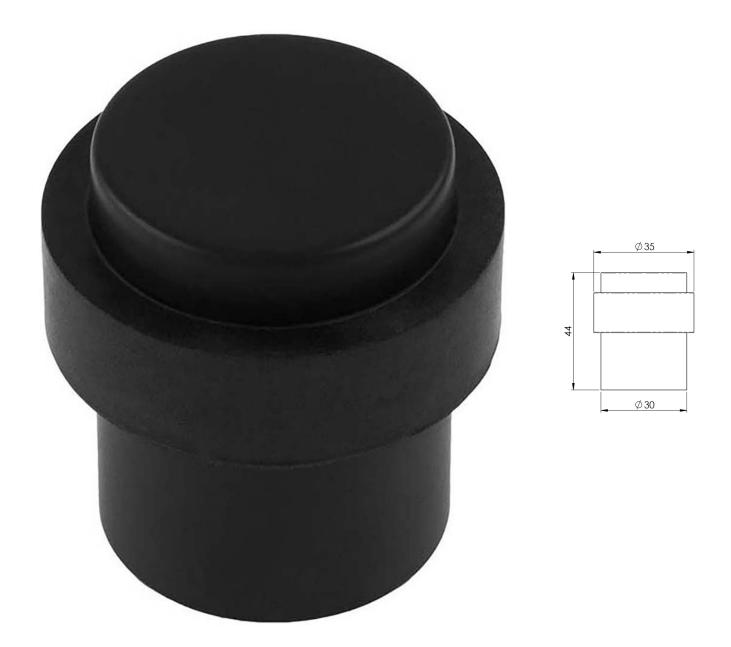

#### **Product Images**

## **Size Information**

- 35mm Overall diameter
- 30mm Inner diameter
- 41mm Projection