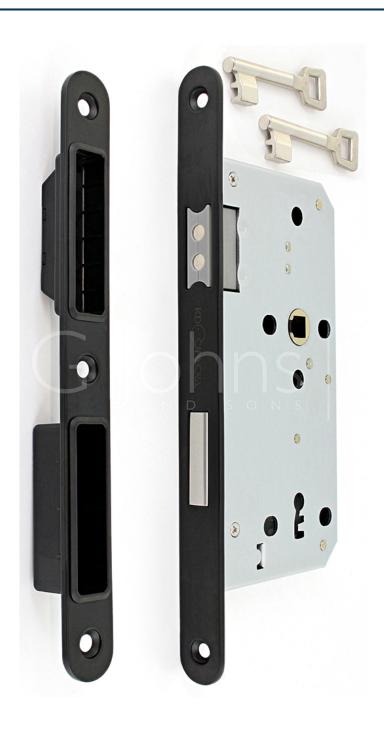

### **Product Images**

- Heavy duty magnetic sash lock
- Supplied with magnetic black back box for fitting behind the strike plate in the door frame
- Heavy duty latch ideal for use with door handles fitted in residential, commercial and public buildings
- Bolt through fixing holes at 38mm apart, allows the magnetic latch to work in conjunction with bolt through round rose door handles
- 1 lever lock offers basic security ideal for use in residential homes

## **Features**

- Heavy weight springing suitable for use with sprung or un-sprung door handles
- Black plastic magnetic latch bolt
- Bolt through facility for bolt together fixing lever handles and accessories at 38mm centres
- 8mm x 8mm spindle follower (to suit standard UK size spindles)
- Reversible frame mounted strike plate
- Supplied with magnetic black back box for fitting behind the strike plate in the door frame
- Suitable for use on internal doors in residential properties

# Unit Of Sale

- Each (1 x magnetic latch supplied with forend and strike plate and magnetic black back box liner)
- Supplied with 2 x 1 lever keys