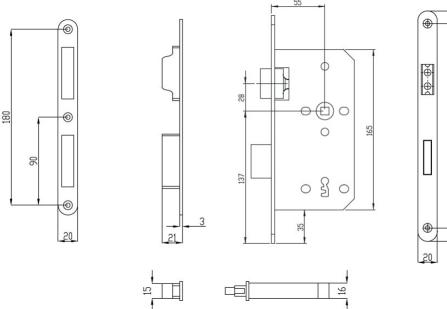

# **Dimensions**

8mm Follower

- 72mm Hole Spacing
- 80mm Case Depth
- 55mm Backset
- 20mm Rounded Forend