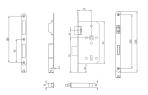

# **Dimensions**

8mm Follower

- 72mm Hole Spacing
- 80mm Case Depth
- 55mm Backset
- 20mm Rounded Forend