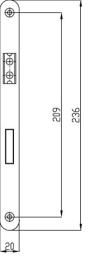

# **Dimensions**

8mm Follower

- 72mm Hole Spacing
- 80mm Case Depth
- 55mm Backset
- 20mm Rounded Forend