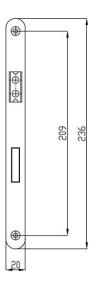

## **Dimensions**

- 8mm Follower
- 72mm Hole Spacing

- 80mm Case Depth
- 55mm Backset
- 20mm Rounded Forend