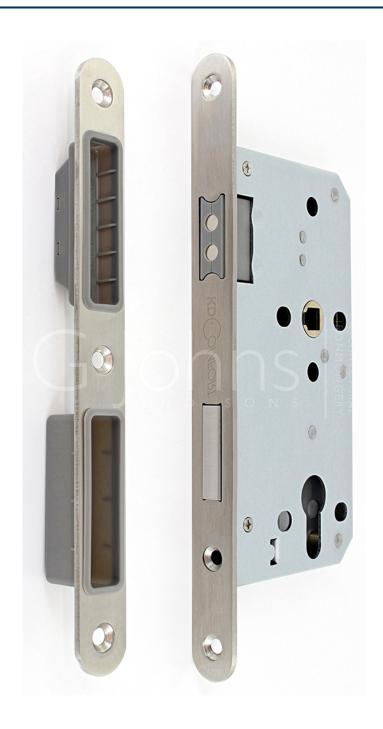

#### **Product Images**

- Heavy duty magnetic euro profile sash lock
- Supplied with magnetic black back box for fitting behind the strike plate in the door frame
- Heavy duty latch ideal for use with door handles fitted in residential, commercial and public buildings
- Bolt through fixing holes at 38mm apart, allows the magnetic latch to work in conjunction with bolt through round rose door handles

### Operation

- Grey plastic latch bolt is automatically engaged when the door is closed
- Latch bolt is withdrawn via a door handle from either side of the door (handles sold separately)

#### **Features**

- Heavy weight springing suitable for use with sprung or un-sprung door handles
- Black plastic magnetic latch bolt
- Bolt through facility for bolt together fixing lever handles and accessories at 38mm centres
- 8mm x 8mm spindle follower (to suit standard UK size spindles)
- Reversible frame mounted strike plate
- Supplied with magnetic black back box for fitting behind the strike plate in the door frame
- Suitable for use on internal doors in residential properties

#### Strike Plates

Supplied with rounded shape non-lipped strikes plates for fitting into new doors and frames. No tongues on the strike plate allow for a sleek
contemporary look, with nothing projection from the frame.

### Unit Of Sale

- Each (1 x magnetic latch supplied with forend and strike plate and magnetic grey back box liner)
- Please note: This product does **NOT** include the euro profile cylinder and must be bought separately