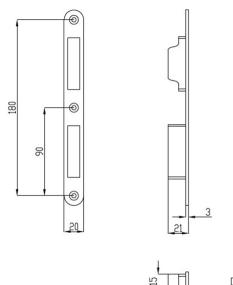

#### Strike Plates

Supplied with rounded shape non-lipped strikes plates for fitting into new doors and frames. No tongues on the strike plate allow for a sleek
contemporary look, with nothing projection from the frame.

## **Dimensions**

- 8mm Follower
- 72mm Hole Spacing

- 80mm Case Depth
- 55mm Backset
- 20mm Rounded Forend