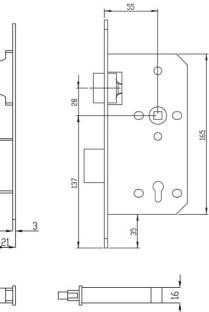

## **Dimensions**

- 8mm Follower
- 72mm Hole Spacing

- 80mm Case Depth
- 55mm Backset
- 20mm Rounded Forend