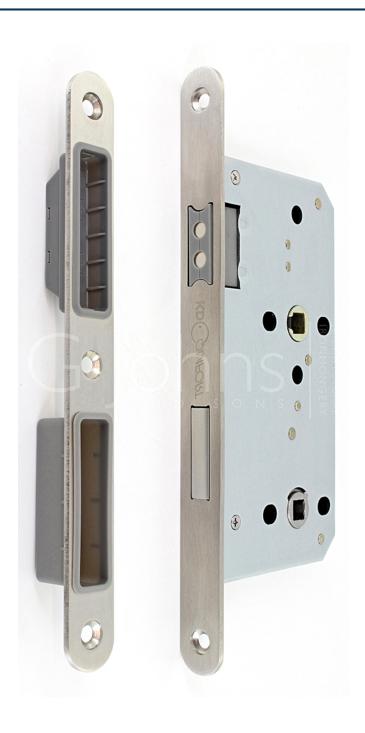

#### **Product Images**

- Heavy duty magnetic bathroom sash lock
- Supplied with magnetic black back box for fitting behind the strike plate in the door frame
- Heavy duty latch ideal for use with door handles fitted in residential, commercial and public buildings
- Bolt through fixing holes at 38mm apart, allows the magnetic latch to work in conjunction with bolt through round rose door handles

### Operation

- Grey plastic latch bolt is automatically engaged when the door is closed
- Latch bolt is withdrawn via a door handle from either side of the door (handles sold separately)

#### **Features**

- Heavy weight springing suitable for use with sprung or un-sprung door handles
- Black plastic magnetic latch bolt
- Bolt through facility for bolt together fixing lever handles and accessories at 38mm centres
- 8mm x 8mm spindle follower (to suit standard UK size spindles)
- Reversible frame mounted strike plate
- Supplied with magnetic black back box for fitting behind the strike plate in the door frame
- Suitable for use on internal doors in residential properties

### Strike Plates

Supplied with rounded shape non-lipped strikes plates for fitting into new doors and frames. No tongues on the strike plate allow for a sleek
contemporary look, with nothing projection from the frame.

### Unit Of Sale

• Each - (1 x magnetic latch supplied with forend and strike plate and magnetic grey back box liner)