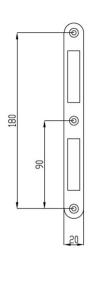

## **Dimensions**

- 8mm Followers
- 72mm Hole Spacing

- 80mm Case Depth
- 55mm Backset
- 20mm Rounded Forend
- Please note: The deadbolt follow is also 8mm x 8mm. If this is to be used with a standard UK bathroom 5mm x 5mm turn and release, you will need to use and adapter. Please call or email for more details.