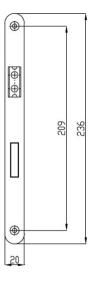

## **Dimensions**

- 8mm Followers
- 72mm Hole Spacing

- 80mm Case Depth
- 55mm Backset
- 20mm Rounded Forend
- Please note: The deadbolt follow is also 8mm x 8mm. If this is to be used with a standard UK bathroom 5mm x 5mm turn and release, you will need to use and adapter. Please call or email for more details.