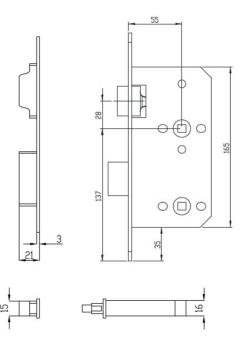

## **Dimensions**

- 8mm Followers
- 72mm Hole Spacing

- 80mm Case Depth
- 55mm Backset
- 20mm Rounded Forend
- Please note: The deadbolt follow is also 8mm x 8mm. If this is to be used with a standard UK bathroom 5mm x 5mm turn and release, you will need to use and adapter. Please call or email for more details.