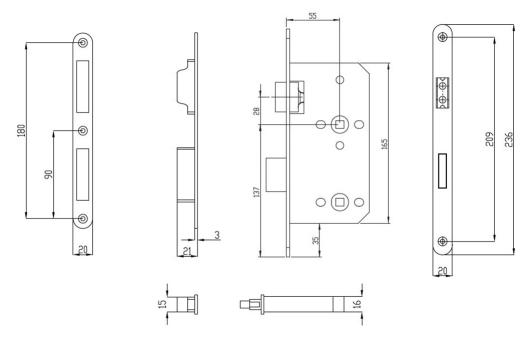

# **Dimensions**

- 8mm Followers
- 72mm Hole Spacing

- 80mm Case Depth
- 55mm Backset
- 20mm Rounded Forend
- Please note: The deadbolt follow is also 8mm x 8mm. If this is to be used with a standard UK bathroom 5mm x 5mm turn and release, you will need to use and adapter. Please call or email for more details.