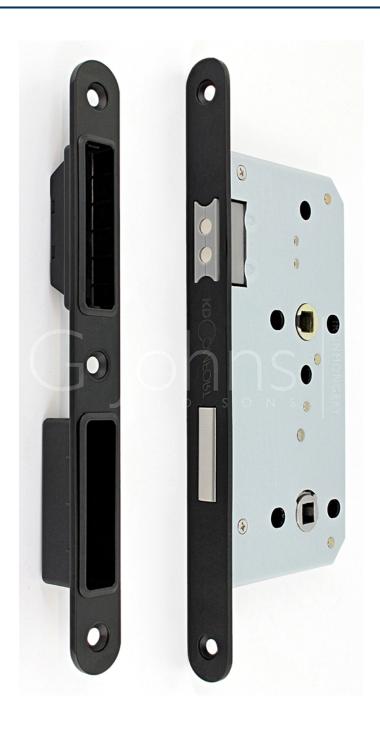

### **Product Images**

- Heavy duty magnetic bathroom sash lock
- Supplied with magnetic black back box for fitting behind the strike plate in the door frame
- Heavy duty latch ideal for use with door handles fitted in residential, commercial and public buildings
- Bolt through fixing holes at 38mm apart, allows the magnetic latch to work in conjunction with bolt through round rose door handles

### **Features**

- Heavy weight springing suitable for use with sprung or un-sprung door handles
- Black plastic magnetic latch bolt
- Bolt through facility for bolt together fixing lever handles and accessories at 38mm centres
- 8mm x 8mm spindle follower (to suit standard UK size spindles)
- Reversible frame mounted strike plate
- Supplied with magnetic black back box for fitting behind the strike plate in the door frame
- Suitable for use on internal doors in residential properties

### Strike Plates

Supplied with rounded shape non-lipped strikes plates for fitting into new doors and frames. No tongues on the strike plate allow for a sleek
contemporary look, with nothing projection from the frame.

## Unit Of Sale

• Each - (1 x magnetic latch supplied with forend and strike plate and magnetic black back box liner)