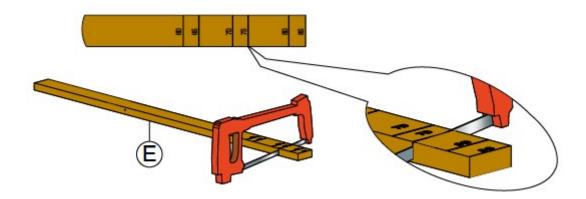

# **Cutting Details**

1. Cut track "F" to the desired size on the rear side  $\bullet$  Cut PVC profile bars "M" on the front side

2. Cut the wooden spacer "E" to the desired size (see above charts)  $\,$ 