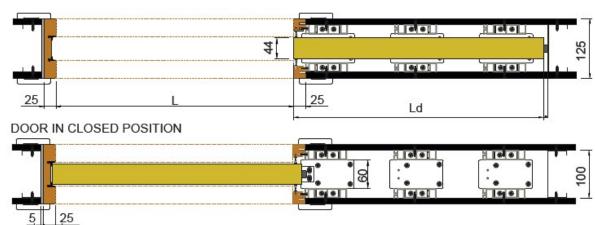

## **Dimensions - Frame Sizes & Door Kit Sizes Available**

#### DOOR IN OPEN POSITION

| Code    |                    | Max Door<br>Height (Hd) |                                       | Clear Passage<br>Height (H)            |                                | Overall Frame<br>Height          | Finished Wall Thickness |
|---------|--------------------|-------------------------|---------------------------------------|----------------------------------------|--------------------------------|----------------------------------|-------------------------|
| 49775,1 | 626mm -<br>1026mm  | 2700mm                  | = Door<br>Width (Ld)<br>Minus<br>26mm | = Door<br>Height (Hd)<br>Minus<br>10mm | = Door<br>Width (Ld) x<br>2.01 | = Door<br>Height (Hd)<br>+ 100mm | 125mm                   |
| 49775.2 | 1026mm -<br>1526mm | 2700mm                  | = Door<br>Width (Ld)<br>Minus<br>26mm | = Door<br>Height (Hd)<br>Minus<br>10mm | = Door<br>Width (Ld) x<br>2.01 | = Door<br>Height (Hd)<br>+ 100mm | 125mm                   |