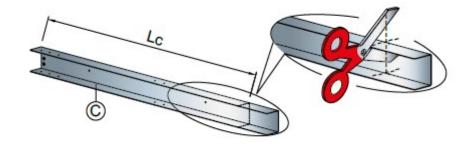

3. If necessary, cut the floor base profile bar "C" to be positioned on floor (see chart)

• Please note plasterboard is not provided with this kit and must be purchased separately.