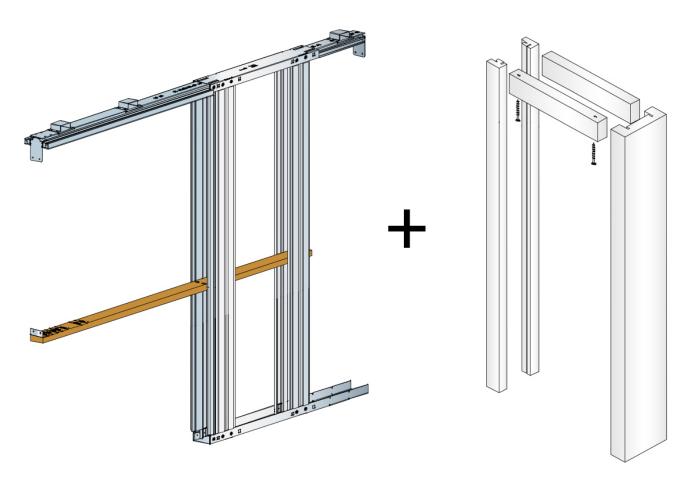

- The Scrigno (pronounced Scree-nio) adjustable pocket door kit is stud work based kit which can be adjusted on site to suit large doors 1526mm wide and up to 2700mm high.
- Allows an interior door to slide and disappear into a "pocket" within the wall cavity.
- Each set includes all the main components needed to install a long lasting, smooth running sliding door including a stud work pocket which is used to create the wall cavity or "pocket" for the door to slide into.
- This high quality sliding door gear is suitable for residential and light commercial applications. The unique design allows doors between 35mm-45mm thick to be installed with a finished wall thickness of 125mm.
- Supplied as a stud work kit to create the pocket, which can be fully fitted in under 60 minutes by a skilled installer.
- Suitable for doors up to 120kg in weight.
- Suitable for use with timber doors only door not included.
- The Scrigno kit is supplied complete with a white melamine timber lining jamb kit.

## Items Included Within The Scrigno Pocket Sliding Door Kit

- Metal stud work to create the "pocket"
- Screws to fix plasterboard to metal frame (Plasterboard not supplied)
- Roller bearing door hanger kit
- White melamine timber lining kit (door jamb kit) including brush seals and rubber bumpers.