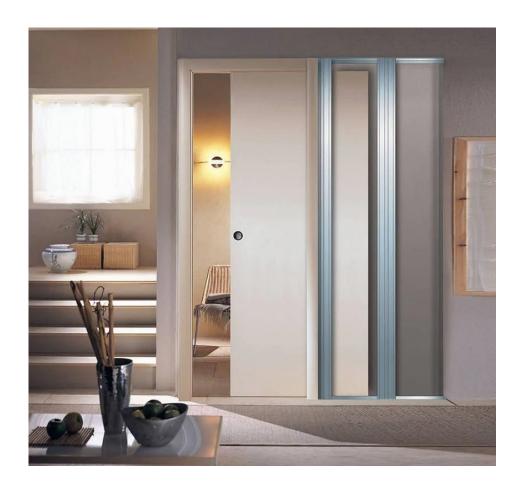

# Scrigno Adjustable Single Sliding Pocket Door Kit - To Suit Doors Up To 1500mm Wide And Up To 2700mm High

- The Scrigno (pronounced Scree-nio) adjustable pocket door kit is stud work based kit which can be adjusted on site to suit large doors 1526mm wide and up to 2700mm high.
- Allows an interior door to slide and disappear into a "pocket" within the wall cavity.
- Each set includes all the main components needed to install a long lasting, smooth running sliding door including a stud work pocket which is used to create the wall cavity or "pocket" for the door to slide into.
- This high quality sliding door gear is suitable for residential and light commercial applications. The unique design allows doors between 35mm-45mm thick to be installed with a finished wall thickness of 125mm.
- Supplied as a stud work kit to create the pocket, which can be fully fitted in under 60 minutes by a skilled installer.
- Suitable for doors up to 120kg in weight.
- Suitable for use with timber doors only door not included.
- The Scrigno kit is supplied complete with a white melamine timber lining jamb kit.