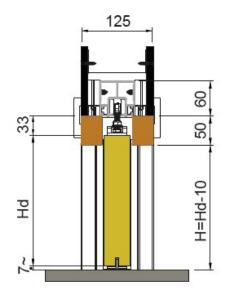

## **Dimensions - Frame Sizes & Door Kit Sizes Available**

#### DOOR IN OPEN POSITION

| Code    |                    | Max Door<br>Height (Hd) |                                       | Clear Passage<br>Height (H)            |                                | Overall Frame<br>Height          | Finished Wall Thickness |
|---------|--------------------|-------------------------|---------------------------------------|----------------------------------------|--------------------------------|----------------------------------|-------------------------|
| 49775,1 | 626mm -<br>1026mm  | 2700mm                  | = Door<br>Width (Ld)<br>Minus<br>26mm | = Door<br>Height (Hd)<br>Minus<br>10mm | = Door<br>Width (Ld) x<br>2.01 | = Door<br>Height (Hd)<br>+ 100mm | 125mm                   |
| 49775.2 | 1026mm -<br>1526mm | 2700mm                  | = Door<br>Width (Ld)<br>Minus<br>26mm | = Door<br>Height (Hd)<br>Minus<br>10mm | = Door<br>Width (Ld) x<br>2.01 | = Door<br>Height (Hd)<br>+ 100mm | 125mm                   |