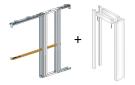

## Items Included Within The Scrigno Pocket Sliding Door Kit

- Metal stud work to create the "pocket"
- Screws to fix plasterboard to metal frame (Plasterboard not supplied)
- Roller bearing door hanger kit
- White melamine timber lining kit (door jamb kit) including brush seals and rubber bumpers.