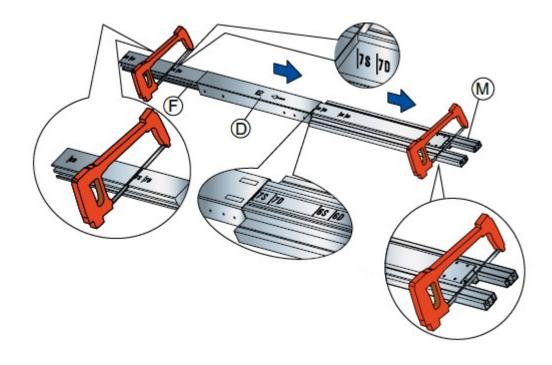

# **Cutting Details**

1. Cut track "F" to the desired size on the rear side  $\bullet$  Cut PVC profile bars "M" on the front side

2. Cut the wooden spacer "E" to the desired size (see above charts)  $\,$ 

3. If necessary, cut the floor base profile bar "C" to be positioned on floor (see chart)

• Please note plasterboard is not provided with this kit and must be purchased separately.