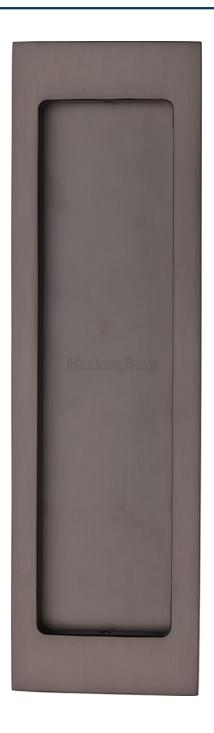

#### **Product Images**

- Matt Bronze finish flush fitting rectangular handles for sliding pocket doors.
- Ideal for use on sliding doors.
- Suits minimum door thickness 35mm

### **Finish**

• Matt Bronze

#### **Dimensions**

- Overall Size 197.5mm x 40.5mm
- 10.5mm depth