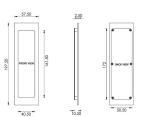

G Johns & Sons Ltd Unit D Westside Business Centre Flex Meadow Harlow, Essex CM19 5SR www.gjohns.co.uk 020 8360 7771 sales@gjohns.co.uk VAT No: GB232661872 Company No: 00384076

Rectangular Flush Pull Handle For Sliding Pocket Doors - 197mm x 57mm - Matt Bronze (Lacquered)

#### **Product Images**





- Matt Bronze finish flush fitting rectangular handles for sliding pocket doors.
- Ideal for use on sliding doors.
- Suits minimum door thickness 35mm

### **Finish**

• Matt Bronze

#### **Dimensions**



- Overall Size 197.5mm x 40.5mm
- 10.5mm depth

# **Fixings**

- Press fit
- A small hole on the inside edge to allow a small nail for a discrete look

## **Usage**

• Suitable for internal use

### **Unit Of Sale**

- These flush pull handles are sold individually (Each)
- Sold with fixings



49712.1 - Rectangular Flush Pull Handle For Sliding Pocket Doors - 197mm x 57mm - Matt Bronze (Lacquered) - Each

**Products in this set**