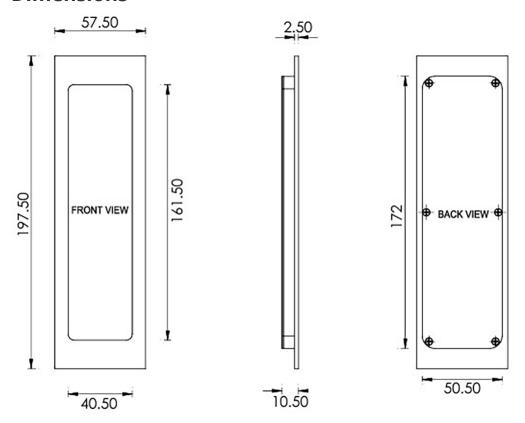

G Johns & Sons Ltd Unit D Westside Business Centre Flex Meadow Harlow, Essex CM19 5SR www.gjohns.co.uk 020 8360 7771 sales@gjohns.co.uk VAT No: GB232661872 Company No: 00384076

Rectangular Flush Pull Handle For Sliding Pocket Doors - 197mm x 57mm - Matt Bronze (Lacquered)

#### **Product Images**





- Matt Bronze finish flush fitting rectangular handles for sliding pocket doors.
- Ideal for use on sliding doors.
- Suits minimum door thickness 35mm

### **Finish**

• Matt Bronze

#### **Dimensions**



- Overall Size 197.5mm x 40.5mm
- 10.5mm depth

# **Fixings**

- Press fit
- A small hole on the inside edge to allow a small nail for a discrete look

## **Usage**

• Suitable for internal use

### **Unit Of Sale**

- These flush pull handles are sold individually (Each)
- Sold with fixings



49712.1 - Rectangular Flush Pull Handle For Sliding Pocket Doors - 197mm x 57mm - Matt Bronze (Lacquered) - Each

**Products in this set**