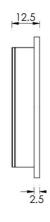

G Johns & Sons Ltd Unit D Westside Business Centre Flex Meadow Harlow, Essex CM19 5SR www.gjohns.co.uk 020 8360 7771 sales@gjohns.co.uk VAT No: GB232661872 Company No: 00384076

## Circular Flush Pull Handle For Sliding Pocket Doors - 63mm Diameter - Matt Bronze (Lacquered)

## **Product Images**



## **Description**

- Circular flush pull handle for sliding pocket doors
- Suits minimum door thickness 35mm
- This flush handle has a lipped inner edge ideal for pulling open hinged doors

#### Finish

Matt Bronze

#### **Dimensions**







- Projection 12.5mm
- Diameter 63.5mm

# **Fixings**

- Press fit
- A small hole on the inside edge to allow a small nail for a discrete look

## **Usage**

• Suitable for internal use

## **Unit Of Sale**

- These flush pull handles are sold individually (Each)
- Sold with fixings

### **Products in this set**



49713.1 - Circular Flush Pull Handle For Sliding Pocket Doors - 63mm Diameter - Matt Bronze (Lacquered) - Each