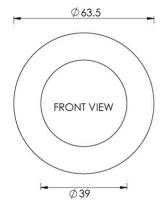

G Johns & Sons Ltd Unit D Westside Business Centre Flex Meadow Harlow, Essex CM19 5SR www.gjohns.co.uk 020 8360 7771 sales@gjohns.co.uk VAT No: GB232661872 Company No: 00384076

## Circular Flush Pull Handle For Sliding Pocket Doors - 63mm Diameter - Matt Bronze (Lacquered)

## **Product Images**



## **Description**

- Circular flush pull handle for sliding pocket doors
- Suits minimum door thickness 35mm
- This flush handle has a lipped inner edge ideal for pulling open hinged doors

#### Finish

Matt Bronze

#### **Dimensions**







- Projection 12.5mm
- Diameter 63.5mm

# **Fixings**

- Press fit
- A small hole on the inside edge to allow a small nail for a discrete look

## **Usage**

• Suitable for internal use

## **Unit Of Sale**

- These flush pull handles are sold individually (Each)
- Sold with fixings

### **Products in this set**



49713.1 - Circular Flush Pull Handle For Sliding Pocket Doors - 63mm Diameter - Matt Bronze (Lacquered) - Each