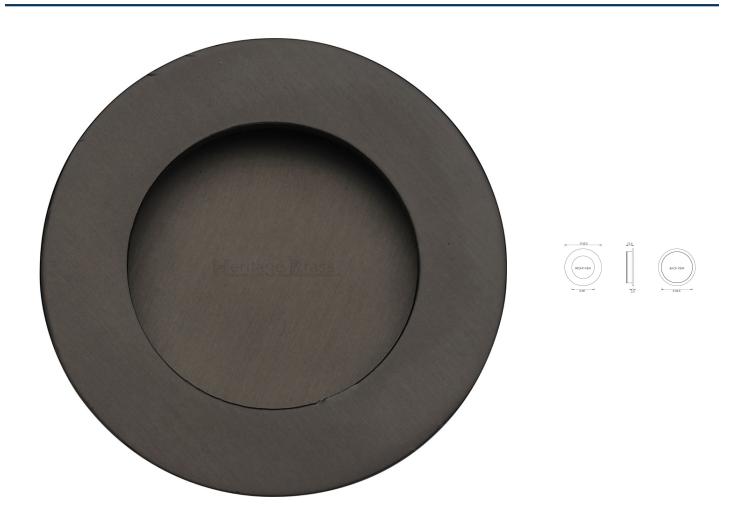

## Circular Flush Pull Handle For Sliding Pocket Doors - 63mm Diameter - Matt Bronze (Lacquered)

## **Description**

- Circular flush pull handle for sliding pocket doors
- Suits minimum door thickness 35mm
- This flush handle has a lipped inner edge ideal for pulling open hinged doors

#### Finish

Matt Bronze