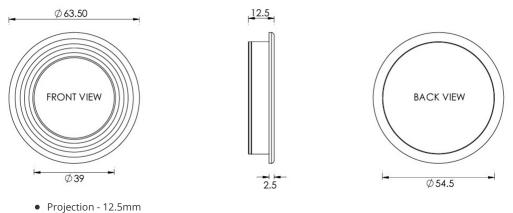

#### Dimensions

• Diameter - 63.5mm

## **Fixings**

- Press fit
- A small hole on the inside edge to allow a small nail for a discrete look