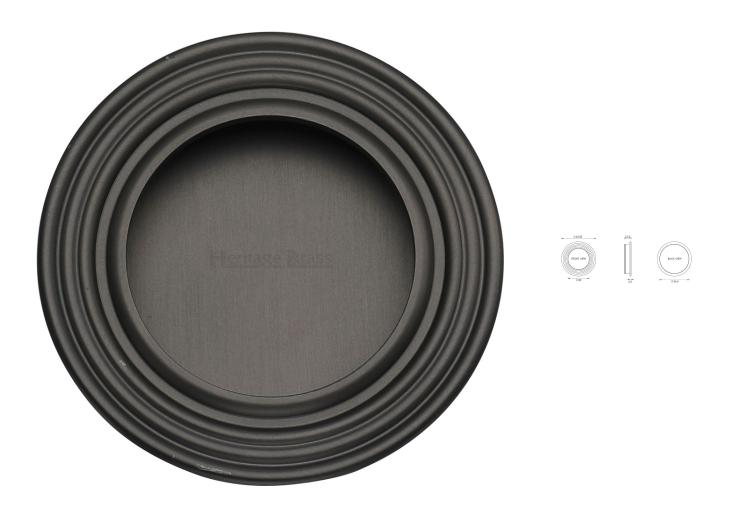

## Circular Reeded Flush Pull Handle For Sliding Pocket Doors - 63mm Diameter - Matt Bronze (Lacquered)

#### Description

- Circular reeded flush pull handle for sliding pocket doors
- Suits minimum door thickness 35mm
- This flush handle has a lipped inner edge ideal for pulling open hinged doors

#### Finish

• Matt Bronze

#### Dimensions

• Diameter - 63.5mm