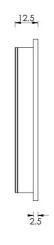

G Johns & Sons Ltd Unit D Westside Business Centre Flex Meadow Harlow, Essex CM19 5SR www.gjohns.co.uk 020 8360 7771 sales@gjohns.co.uk VAT No: GB232661872 Company No: 00384076

# Circular Flush Pull Handle With Semi Circle Half Moon Grip - 89mm Diameter - Matt Bronze (Lacquered)

#### **Product Images**





#### **Description**

- Circular flush pull handle with semi circle half moon grip for sliding pocket doors
- Suits minimum door thickness 35mm
- This flush handle has a lipped inner edge ideal for pulling open hinged doors

#### Finish

• Matt Bronze

#### Dimensions







- Projection 12.5mm
- Diameter 89mm

# **Fixings**

- Press fit
- A small hole on the inside edge to allow a small nail for a discrete look

## **Usage**

• Suitable for internal use

### **Unit Of Sale**

- These flush pull handles are sold individually (Each)
- Sold with fixings

#### **Products in this set**



49715.1 - Circular Flush Pull Handle With Semi Circle Half Moon Grip - 89mm Diameter - Matt Bronze (Lacquered) - Each