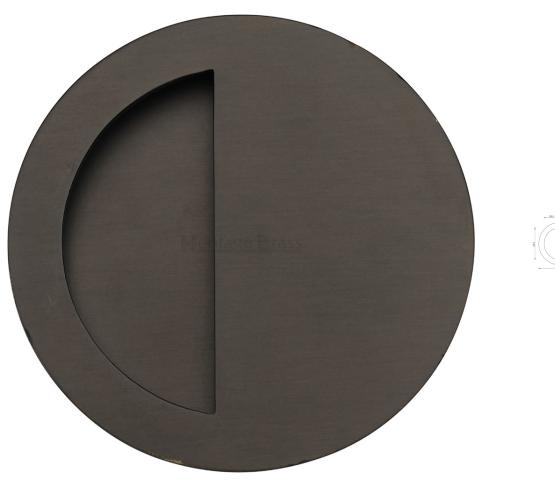

# Circular Flush Pull Handle With Semi Circle Half Moon Grip - 89mm Diameter - Matt Bronze (Lacquered)

#### **Description**

- Circular flush pull handle with semi circle half moon grip for sliding pocket doors
- Suits minimum door thickness 35mm
- This flush handle has a lipped inner edge ideal for pulling open hinged doors

#### Finish

• Matt Bronze