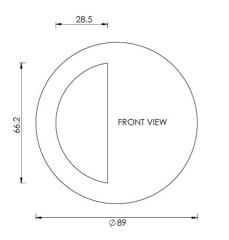

G Johns & Sons Ltd Unit D Westside Business Centre Flex Meadow Harlow, Essex CM19 5SR www.gjohns.co.uk 020 8360 7771 sales@gjohns.co.uk VAT No: GB232661872 Company No: 00384076

# Circular Flush Pull Handle With Semi Circle Half Moon Grip - 89mm Diameter - Matt Bronze (Lacquered)

#### **Product Images**





#### **Description**

- Circular flush pull handle with semi circle half moon grip for sliding pocket doors
- Suits minimum door thickness 35mm
- This flush handle has a lipped inner edge ideal for pulling open hinged doors

#### Finish

• Matt Bronze

#### Dimensions







- Projection 12.5mm
- Diameter 89mm

# **Fixings**

- Press fit
- A small hole on the inside edge to allow a small nail for a discrete look

## **Usage**

• Suitable for internal use

### **Unit Of Sale**

- These flush pull handles are sold individually (Each)
- Sold with fixings

#### **Products in this set**



49715.1 - Circular Flush Pull Handle With Semi Circle Half Moon Grip - 89mm Diameter - Matt Bronze (Lacquered) - Each