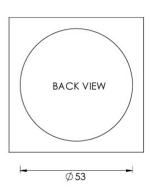

G Johns & Sons Ltd Unit D Westside Business Centre Flex Meadow Harlow, Essex CM19 5SR www.gjohns.co.uk 020 8360 7771 sales@gjohns.co.uk VAT No: GB232661872 Company No: 00384076

## Squared Flush Pull Handle For Sliding Pocket Doors - 63mm x 63mm - Matt Bronze (Lacquered)

#### **Product Images**









#### **Description**

- Squared flush pull handle for sliding pocket doors
- Suits minimum door thickness 35mm

#### Finish

Matt Bronze

#### **Dimensions**







- Projection 12mm
- Overall Size 63.5mm x 63.5mm

## **Fixings**

- Press fit
- A small hole on the inside edge to allow a small nail for a discrete look

# Usage

• Suitable for internal use

## **Unit Of Sale**

- These flush pull handles are sold individually (Each)
- Sold with fixings

#### **Products in this set**



49716.1 - Squared Flush Pull Handle For Sliding Pocket Doors -  $63 mm \times 63 mm$  - Matt Bronze (Lacquered) - Each