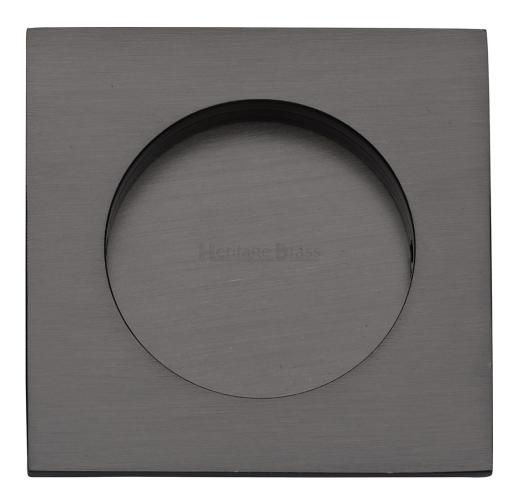

## Squared Flush Pull Handle For Sliding Pocket Doors - 63mm x 63mm - Matt Bronze (Lacquered)

#### **Description**

- Squared flush pull handle for sliding pocket doors
- Suits minimum door thickness 35mm

#### Finish

Matt Bronze

#### **Dimensions**

- Projection 12mm
- Overall Size 63.5mm x 63.5mm