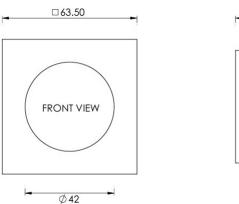

G Johns & Sons Ltd Unit D Westside Business Centre Flex Meadow Harlow, Essex CM19 5SR www.gjohns.co.uk 020 8360 7771 sales@gjohns.co.uk VAT No: GB232661872 Company No: 00384076

## Squared Flush Pull Handle For Sliding Pocket Doors - 63mm x 63mm - Matt Bronze (Lacquered)

#### **Product Images**









#### **Description**

- Squared flush pull handle for sliding pocket doors
- Suits minimum door thickness 35mm

#### Finish

Matt Bronze

#### **Dimensions**







- Projection 12mm
- Overall Size 63.5mm x 63.5mm

## **Fixings**

- Press fit
- A small hole on the inside edge to allow a small nail for a discrete look

# Usage

• Suitable for internal use

## **Unit Of Sale**

- These flush pull handles are sold individually (Each)
- Sold with fixings

#### **Products in this set**



49716.1 - Squared Flush Pull Handle For Sliding Pocket Doors -  $63 mm \times 63 mm$  - Matt Bronze (Lacquered) - Each