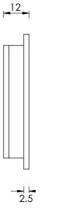

G Johns & Sons Ltd Unit D Westside Business Centre Flex Meadow Harlow, Essex CM19 5SR www.gjohns.co.uk 020 8360 7771 sales@gjohns.co.uk VAT No: GB232661872 Company No: 00384076

## Squared Flush Pull Handle For Sliding Pocket Doors - 63mm x 63mm - Matt Bronze (Lacquered)

#### **Product Images**









#### **Description**

- Squared flush pull handle for sliding pocket doors
- Suits minimum door thickness 35mm

#### Finish

Matt Bronze

#### **Dimensions**







- Projection 12mm
- Overall Size 63.5mm x 63.5mm

## **Fixings**

- Press fit
- A small hole on the inside edge to allow a small nail for a discrete look

# Usage

• Suitable for internal use

## **Unit Of Sale**

- These flush pull handles are sold individually (Each)
- Sold with fixings

#### **Products in this set**



49716.1 - Squared Flush Pull Handle For Sliding Pocket Doors -  $63 mm \times 63 mm$  - Matt Bronze (Lacquered) - Each