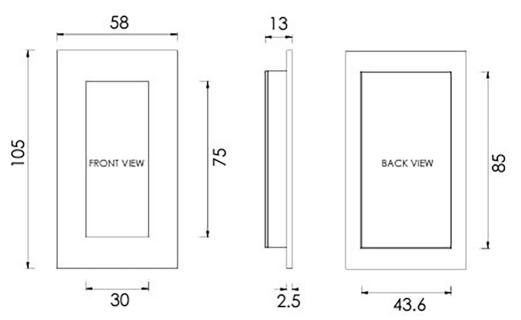

## Dimensions

#### Three Sizes Available

- Overall Size 105mm x 58mm
- 13mm depth

• Overall Size - 300mm x 58mm

• 13mm depth