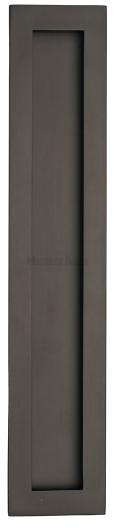

#### Three Sizes Available

- Overall Size 105mm x 58mm
- 13mm depth

• Overall Size - 300mm x 58mm

• 13mm depth

#### **Products in this set**

| × | 49717.1 - Rectangular Flush Pull Handle For Sliding Pocket Doors - 105mm x 58mm - Matt Bronze<br>(Lacquered) - Each |
|---|---------------------------------------------------------------------------------------------------------------------|
| × | 49717.2 - Rectangular Flush Pull Handle For Sliding Pocket Doors - 175mm x 58mm - Matt Bronze<br>(Lacquered) - Each |
| × | 49717.3 - Rectangular Flush Pull Handle For Sliding Pocket Doors - 300mm x 58mm - Matt Bronze<br>(Lacquered) - Each |