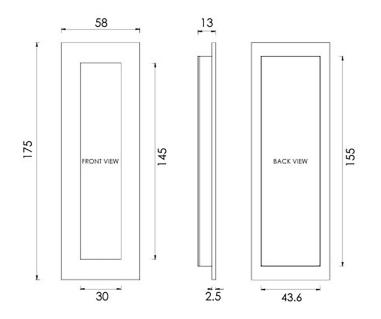

## Dimensions

#### Three Sizes Available

- Overall Size 105mm x 58mm
- 13mm depth

• Overall Size - 300mm x 58mm

• 13mm depth