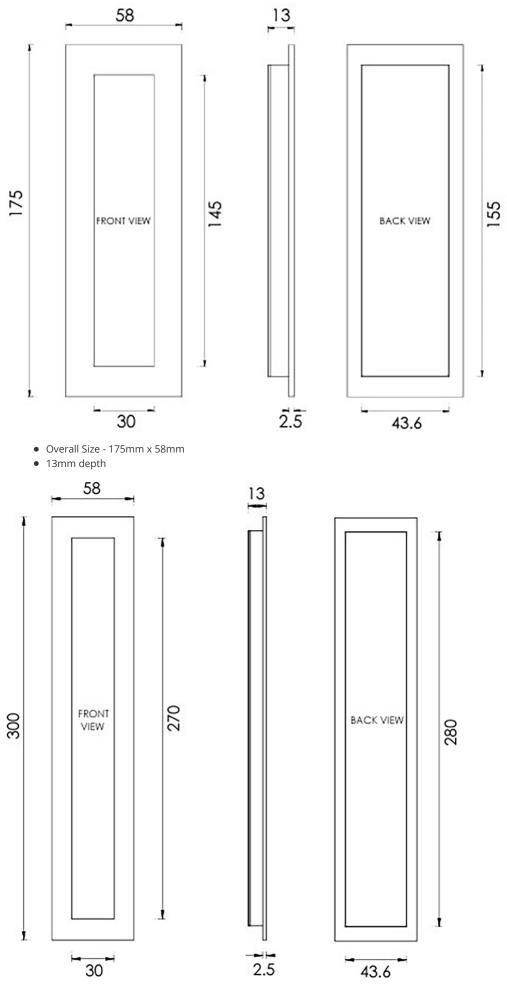

## Dimensions

#### Three Sizes Available

- Overall Size 105mm x 58mm
- 13mm depth

• Overall Size - 300mm x 58mm

• 13mm depth