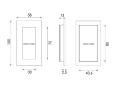

#### Three Sizes Available

- Overall Size 105mm x 58mm
- 13mm depth

• Overall Size - 300mm x 58mm

• 13mm depth