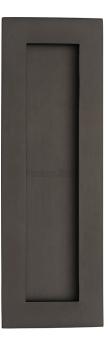

#### Three Sizes Available

- Overall Size 105mm x 58mm
- 13mm depth

• Overall Size - 300mm x 58mm

• 13mm depth

#### **Products in this set**

| × | 49717.1 - Rectangular Flush Pull Handle For Sliding Pocket Doors - 105mm x 58mm - Matt Bronze<br>(Lacquered) - Each |
|---|---------------------------------------------------------------------------------------------------------------------|
| × | 49717.2 - Rectangular Flush Pull Handle For Sliding Pocket Doors - 175mm x 58mm - Matt Bronze<br>(Lacquered) - Each |
| × | 49717.3 - Rectangular Flush Pull Handle For Sliding Pocket Doors - 300mm x 58mm - Matt Bronze<br>(Lacquered) - Each |