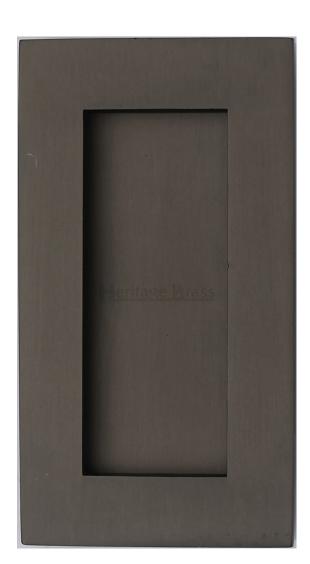

#### Description

- Matt Bronze finish flush fitting rectangular handles for sliding pocket doors.
- Ideal for use on sliding doors.
- Suits minimum door thickness 35mm
- This flush handle has a lipped inner edge ideal for pulling open hinged doors

### Finish

Matt Bronze