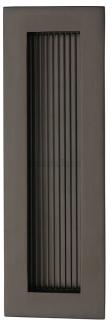

### **Description**

- Matt Bronze finish flush fitting rectangular reeded handles for sliding pocket doors.
- Ideal for use on sliding doors.
- Suits minimum door thickness 35mm
- This flush handle has a lipped inner edge ideal for pulling open hinged doors

### **Finish**

• Matt Bronze

## **Dimensions**

Three Sizes Available

- Overall Size 105mm x 58mm
- 12.5mm depth

- Overall Size 300mm x 58mm
- 12.5mm depth