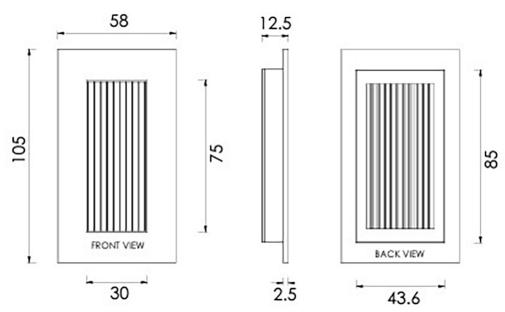

## **Dimensions**

Three Sizes Available

- Overall Size 105mm x 58mm
- 12.5mm depth

- Overall Size 300mm x 58mm
- 12.5mm depth

#### **Products in this set**

49718.1 - Rectangular Reeded Flush Pull Handle For Sliding Pocket Doors -  $105 \text{mm} \times 58 \text{mm}$  - Matt Bronze (Lacquered) - Each

49718.2 - Rectangular Reeded Flush Pull Handle For Sliding Pocket Doors - 175mm x 58mm - Matt Bronze (Lacquered) - Each