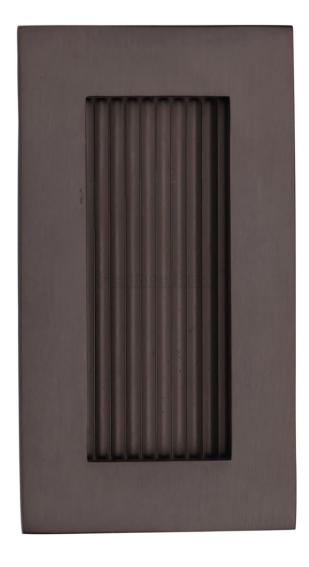

### **Description**

- Matt Bronze finish flush fitting rectangular reeded handles for sliding pocket doors.
- Ideal for use on sliding doors.
- Suits minimum door thickness 35mm
- This flush handle has a lipped inner edge ideal for pulling open hinged doors

### **Finish**

• Matt Bronze

## **Dimensions**

Three Sizes Available

- Overall Size 105mm x 58mm
- 12.5mm depth

- Overall Size 300mm x 58mm
- 12.5mm depth