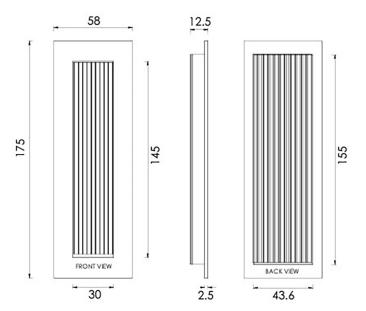

## **Dimensions**

Three Sizes Available

- Overall Size 105mm x 58mm
- 12.5mm depth

- Overall Size 300mm x 58mm
- 12.5mm depth

#### **Products in this set**

49718.1 - Rectangular Reeded Flush Pull Handle For Sliding Pocket Doors -  $105 \text{mm} \times 58 \text{mm}$  - Matt Bronze (Lacquered) - Each

49718.2 - Rectangular Reeded Flush Pull Handle For Sliding Pocket Doors - 175mm x 58mm - Matt Bronze (Lacquered) - Each