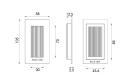

## **Dimensions**

Three Sizes Available

- Overall Size 105mm x 58mm
- 12.5mm depth

- Overall Size 300mm x 58mm
- 12.5mm depth

# **Fixings**

- Press fit
- A small hole on the inside edge to allow a small nail for a discrete look