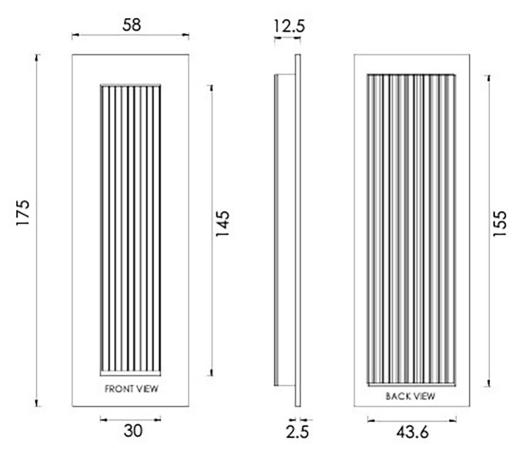

## **Dimensions**

Three Sizes Available

- Overall Size 105mm x 58mm
- 12.5mm depth

- Overall Size 300mm x 58mm
- 12.5mm depth

#### **Products in this set**

49718.1 - Rectangular Reeded Flush Pull Handle For Sliding Pocket Doors -  $105 \text{mm} \times 58 \text{mm}$  - Matt Bronze (Lacquered) - Each

49718.2 - Rectangular Reeded Flush Pull Handle For Sliding Pocket Doors - 175mm x 58mm - Matt Bronze (Lacquered) - Each