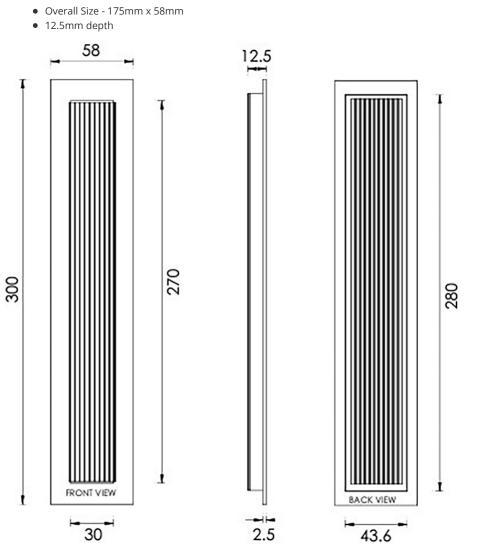

## **Dimensions**

Three Sizes Available

- Overall Size 105mm x 58mm
- 12.5mm depth

- Overall Size 300mm x 58mm
- 12.5mm depth

49718.3 - Rectangular Reeded Flush Pull Handle For Sliding Pocket Doors -  $300 \text{mm} \times 58 \text{mm}$  - Matt Bronze (Lacquered) - Each