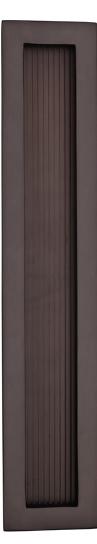

### **Description**

- Matt Bronze finish flush fitting rectangular reeded handles for sliding pocket doors.
- Ideal for use on sliding doors.
- Suits minimum door thickness 35mm
- This flush handle has a lipped inner edge ideal for pulling open hinged doors

### **Finish**

• Matt Bronze

## **Dimensions**

Three Sizes Available

- Overall Size 105mm x 58mm
- 12.5mm depth

- Overall Size 300mm x 58mm
- 12.5mm depth