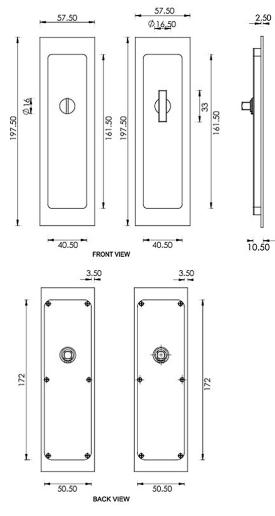

# Dimensions

- Turn & Release 197.5mm x 57.5mm
- 10.5mm depth

- Lock Case 57.7mm deep
- Backset 50mm

• Case Depth - 67.5mm

# Fixings

- Press fit
- A small hole on the inside edge to allow a small nail for a discrete look