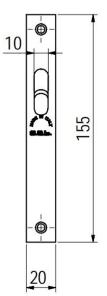

#### Description

- Satin Brass finish flush fitting bathroom rectangular turn & release handle set for sliding pocket doors.
- Ideal for use on sliding bathroom and toilet doors.
- The thumb-turn is fitted to the inside of the sliding door which allows the door to be locked and unlocked.
- The release part of the lock is fitted on the outside of the sliding door and allows the door to be unlocked in an emergency by using a coin of screw driver.
- Suitable for use on doors between 35mm to 45mm thick.
- Supplied with a bathroom hook lock

## **Unit Of Sale**

- This item is sold as a set (1 x Rectangular Turn Handle, 1 x Rectangular Coin Release handle, and 1 x Bathroom Hook Lock Set)
- Sold with fixings