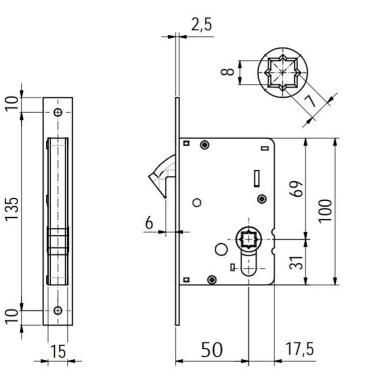

# Dimensions

- Turn & Release 197.5mm x 57.5mm
- 10.5mm depth

- Lock Case 57.7mm deep
- Backset 50mm

• Case Depth - 67.5mm

# Fixings

- Press fit
- A small hole on the inside edge to allow a small nail for a discrete look