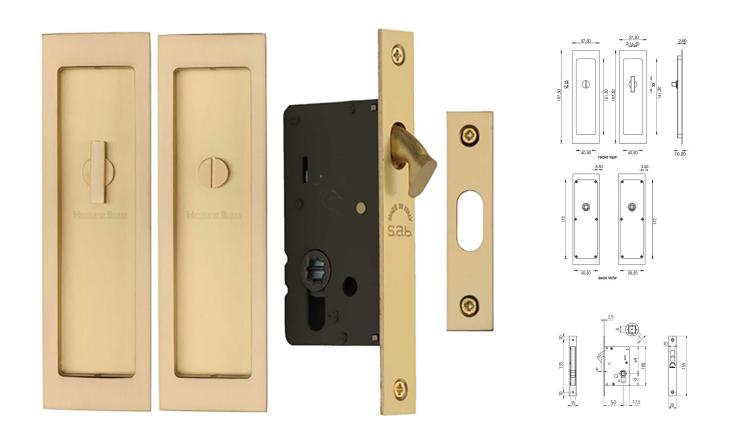

#### **Product Images**

#### Description

- Satin Brass finish flush fitting bathroom rectangular turn & release handle set for sliding pocket doors.
- Ideal for use on sliding bathroom and toilet doors.
- The thumb-turn is fitted to the inside of the sliding door which allows the door to be locked and unlocked.
- The release part of the lock is fitted on the outside of the sliding door and allows the door to be unlocked in an emergency by using a coin of screw driver.
- Suitable for use on doors between 35mm to 45mm thick.
- Supplied with a bathroom hook lock

# Dimensions

- Turn & Release 197.5mm x 57.5mm
- 10.5mm depth

- Lock Case 57.7mm deep
- Backset 50mm

• Case Depth - 67.5mm