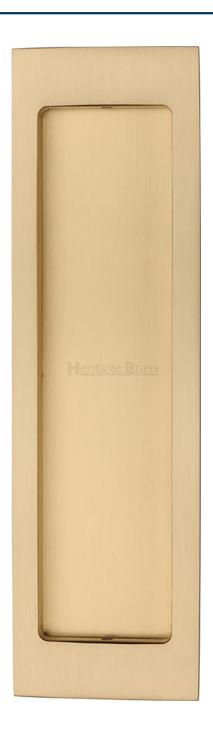

#### Rectangular Flush Pull Handle For Sliding Pocket Doors - 197mm x 57mm - Satin Brass (Lacquered)

#### **Product Images**

- Satin Brass finish flush fitting rectangular handles for sliding pocket doors.
- Ideal for use on sliding doors.
- Suits minimum door thickness 35mm

### **Finish**

• Satin Brass