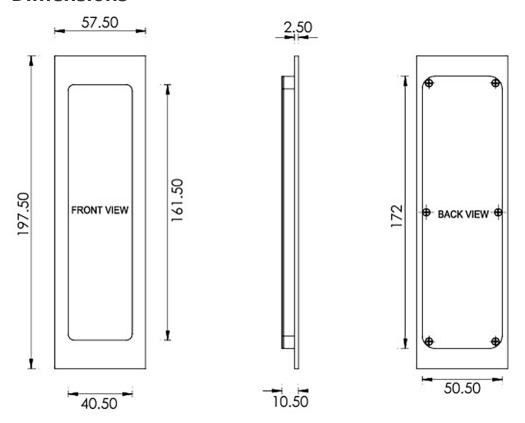

G Johns & Sons Ltd Unit D Westside Business Centre Flex Meadow Harlow, Essex CM19 5SR www.gjohns.co.uk 020 8360 7771 sales@gjohns.co.uk VAT No: GB232661872 Company No: 00384076

#### Rectangular Flush Pull Handle For Sliding Pocket Doors - 197mm x 57mm - Satin Brass (Lacquered)

#### **Product Images**





- Satin Brass finish flush fitting rectangular handles for sliding pocket doors.
- Ideal for use on sliding doors.
- Suits minimum door thickness 35mm

### **Finish**

• Satin Brass

#### **Dimensions**



- Overall Size 197.5mm x 40.5mm
- 10.5mm depth

# **Fixings**

- Press fit
- A small hole on the inside edge to allow a small nail for a discrete look

## **Usage**

• Suitable for internal use

#### **Unit Of Sale**

- These flush pull handles are sold individually (Each)
- Sold with fixings



49720.1 - Rectangular Flush Pull Handle For Sliding Pocket Doors - 197mm x 57mm - Satin Brass (Lacquered) - Each

**Products in this set**