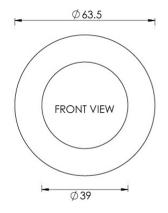

G Johns & Sons Ltd Unit D Westside Business Centre Flex Meadow Harlow, Essex CM19 5SR www.gjohns.co.uk 020 8360 7771 sales@gjohns.co.uk VAT No: GB232661872 Company No: 00384076

## **Circular Flush Pull Handle For Sliding Pocket Doors - 63mm Diameter - Satin Brass (Lacquered)**

### **Product Images**









## Description

- Circular flush pull handle for sliding pocket doors
- Suits minimum door thickness 35mm
- This flush handle has a lipped inner edge ideal for pulling open hinged doors

### Finish

• Satin Brass

#### **Dimensions**







- Projection 12.5mm
- Diameter 63.5mm

# **Fixings**

- Press fit
- A small hole on the inside edge to allow a small nail for a discrete look

# **Usage**

• Suitable for internal use

# **Unit Of Sale**

- These flush pull handles are sold individually (Each)
- Sold with fixings

#### **Products in this set**



 ${\bf 49721.1 - Circular \ Flush \ Pull \ Handle \ For \ Sliding \ Pocket \ Doors - 63mm \ Diameter - Satin \ Brass \ (Lacquered) - Each$