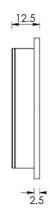

G Johns & Sons Ltd Unit D Westside Business Centre Flex Meadow Harlow, Essex CM19 5SR www.gjohns.co.uk 020 8360 7771 sales@gjohns.co.uk VAT No: GB232661872 Company No: 00384076

## **Circular Flush Pull Handle For Sliding Pocket Doors - 63mm Diameter - Satin Brass (Lacquered)**

### **Product Images**









## Description

- Circular flush pull handle for sliding pocket doors
- Suits minimum door thickness 35mm
- This flush handle has a lipped inner edge ideal for pulling open hinged doors

### Finish

• Satin Brass

#### **Dimensions**







- Projection 12.5mm
- Diameter 63.5mm

# **Fixings**

- Press fit
- A small hole on the inside edge to allow a small nail for a discrete look

# **Usage**

• Suitable for internal use

# **Unit Of Sale**

- These flush pull handles are sold individually (Each)
- Sold with fixings

#### **Products in this set**



 ${\bf 49721.1 - Circular \ Flush \ Pull \ Handle \ For \ Sliding \ Pocket \ Doors - 63mm \ Diameter - Satin \ Brass \ (Lacquered) - Each$