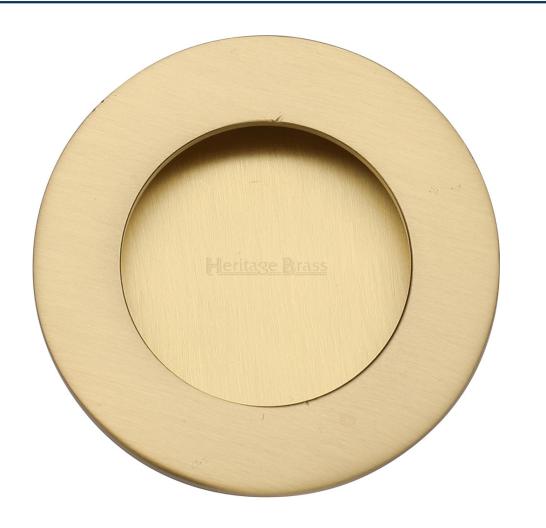

## **Circular Flush Pull Handle For Sliding Pocket Doors - 63mm Diameter - Satin Brass (Lacquered)**

## Description

- Circular flush pull handle for sliding pocket doors
- Suits minimum door thickness 35mm
- This flush handle has a lipped inner edge ideal for pulling open hinged doors

### Finish

• Satin Brass