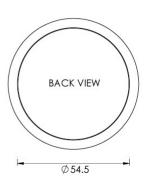

#### Dimensions

- Projection 12.5mm
- Diameter 63.5mm

# **Fixings**

- Press fit
- A small hole on the inside edge to allow a small nail for a discrete look