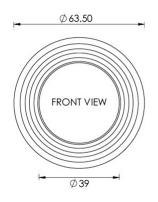

G Johns & Sons Ltd Unit D Westside Business Centre Flex Meadow Harlow, Essex CM19 5SR www.gjohns.co.uk 020 8360 7771 sales@gjohns.co.uk VAT No: GB232661872 Company No: 00384076

# Circular Reeded Flush Pull Handle For Sliding Pocket Doors - 63mm Diameter - Satin Brass (Lacquered)

#### **Product Images**



#### **Description**

- Circular reeded flush pull handle for sliding pocket doors
- Suits minimum door thickness 35mm
- This flush handle has a lipped inner edge ideal for pulling open hinged doors

#### Finish

• Satin Brass

#### Dimensions







- Projection 12.5mm
- Diameter 63.5mm

# **Fixings**

- Press fit
- A small hole on the inside edge to allow a small nail for a discrete look

## **Usage**

• Suitable for internal use

### **Unit Of Sale**

- These flush pull handles are sold individually (Each)
- Sold with fixings

#### **Products in this set**

×

49722.1 - Circular Reeded Flush Pull Handle For Sliding Pocket Doors - 63mm Diameter - Satin Brass (Lacquered) - Each