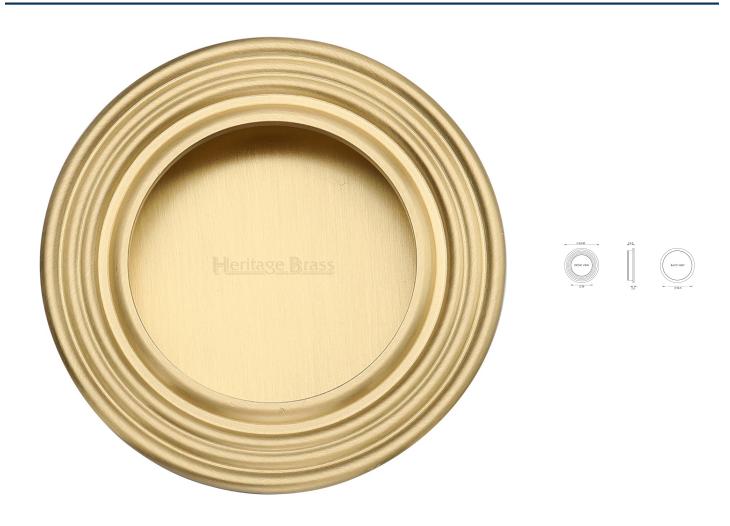

# Circular Reeded Flush Pull Handle For Sliding Pocket Doors - 63mm Diameter - Satin Brass (Lacquered)

#### **Description**

- Circular reeded flush pull handle for sliding pocket doors
- Suits minimum door thickness 35mm
- This flush handle has a lipped inner edge ideal for pulling open hinged doors

#### Finish

• Satin Brass