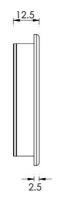

G Johns & Sons Ltd Unit D Westside Business Centre Flex Meadow Harlow, Essex CM19 5SR www.gjohns.co.uk 020 8360 7771 sales@gjohns.co.uk VAT No: GB232661872 Company No: 00384076

# Circular Reeded Flush Pull Handle For Sliding Pocket Doors - 63mm Diameter - Satin Brass (Lacquered)

#### **Product Images**



#### **Description**

- Circular reeded flush pull handle for sliding pocket doors
- Suits minimum door thickness 35mm
- This flush handle has a lipped inner edge ideal for pulling open hinged doors

#### Finish

• Satin Brass

#### Dimensions







- Projection 12.5mm
- Diameter 63.5mm

# **Fixings**

- Press fit
- A small hole on the inside edge to allow a small nail for a discrete look

## **Usage**

• Suitable for internal use

### **Unit Of Sale**

- These flush pull handles are sold individually (Each)
- Sold with fixings

#### **Products in this set**

×

49722.1 - Circular Reeded Flush Pull Handle For Sliding Pocket Doors - 63mm Diameter - Satin Brass (Lacquered) - Each