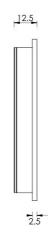

G Johns & Sons Ltd Unit D Westside Business Centre Flex Meadow Harlow, Essex CM19 5SR www.gjohns.co.uk 020 8360 7771 sales@gjohns.co.uk VAT No: GB232661872 Company No: 00384076

# Circular Flush Pull Handle With Semi Circle Half Moon Grip - 89mm Diameter - Satin Brass (Lacquered)

#### **Product Images**





#### **Description**

- Circular flush pull handle with semi circle half moon grip for sliding pocket doors
- Suits minimum door thickness 35mm
- This flush handle has a lipped inner edge ideal for pulling open hinged doors

#### **Finish**

• Satin Brass

#### **Dimensions**







- Projection 12.5mm
- Diameter 89mm

## **Fixings**

- Press fit
- A small hole on the inside edge to allow a small nail for a discrete look

### **Usage**

• Suitable for internal use

### **Unit Of Sale**

- These flush pull handles are sold individually (Each)
- Sold with fixings

#### **Products in this set**



49723.1 - Circular Flush Pull Handle With Semi Circle Half Moon Grip - 89mm Diameter - Satin Brass (Lacquered) - Each