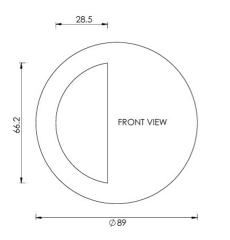

G Johns & Sons Ltd Unit D Westside Business Centre Flex Meadow Harlow, Essex CM19 5SR www.gjohns.co.uk 020 8360 7771 sales@gjohns.co.uk VAT No: GB232661872 Company No: 00384076

# Circular Flush Pull Handle With Semi Circle Half Moon Grip - 89mm Diameter - Satin Brass (Lacquered)

#### **Product Images**





#### **Description**

- Circular flush pull handle with semi circle half moon grip for sliding pocket doors
- Suits minimum door thickness 35mm
- This flush handle has a lipped inner edge ideal for pulling open hinged doors

#### **Finish**

• Satin Brass

#### **Dimensions**







- Projection 12.5mm
- Diameter 89mm

## **Fixings**

- Press fit
- A small hole on the inside edge to allow a small nail for a discrete look

### **Usage**

• Suitable for internal use

### **Unit Of Sale**

- These flush pull handles are sold individually (Each)
- Sold with fixings

#### **Products in this set**



49723.1 - Circular Flush Pull Handle With Semi Circle Half Moon Grip - 89mm Diameter - Satin Brass (Lacquered) - Each