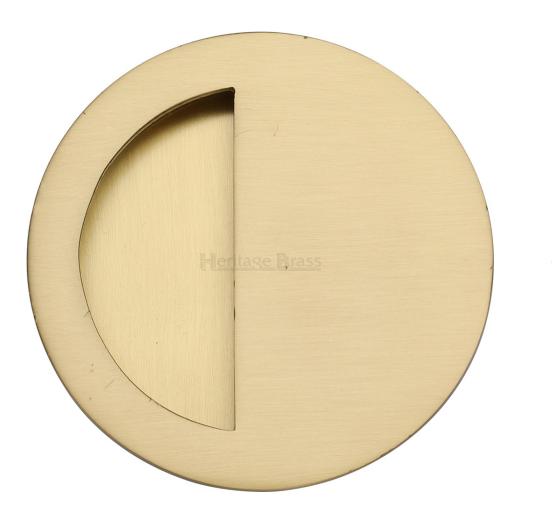

# Circular Flush Pull Handle With Semi Circle Half Moon Grip - 89mm Diameter - Satin Brass (Lacquered)

#### **Description**

- Circular flush pull handle with semi circle half moon grip for sliding pocket doors
- Suits minimum door thickness 35mm
- This flush handle has a lipped inner edge ideal for pulling open hinged doors

#### **Finish**

• Satin Brass