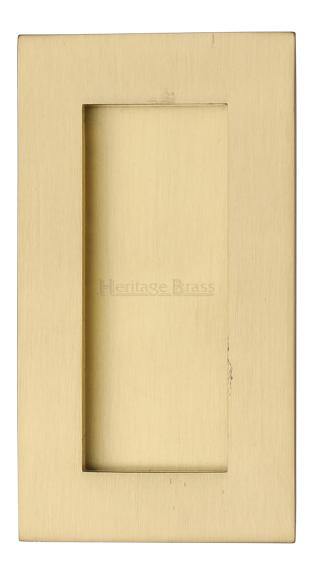

### **Description**

- Satin Brass finish flush fitting rectangular handles for sliding pocket doors.
- Ideal for use on sliding doors.
- Suits minimum door thickness 35mm
- This flush handle has a lipped inner edge ideal for pulling open hinged doors

### **Dimensions**

Three Sizes Available

- Overall Size 105mm x 58mm
- 13mm depth

- Overall Size 175mm x 58mm

- Overall Size 300mm x 58mm
- 13mm depth