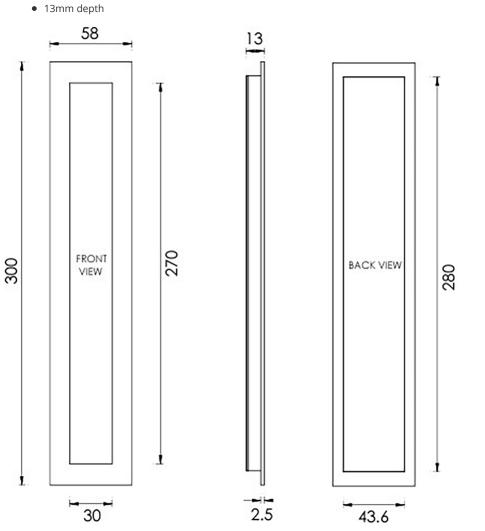

### **Dimensions**

Three Sizes Available

- Overall Size 105mm x 58mm
- 13mm depth

- Overall Size 175mm x 58mm

- Overall Size 300mm x 58mm
- 13mm depth