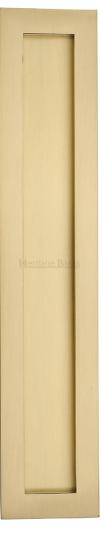

### **Dimensions**

Three Sizes Available

- Overall Size 105mm x 58mm
- 13mm depth

- Overall Size 175mm x 58mm

- Overall Size 300mm x 58mm
- 13mm depth

49725.3 - Rectangular Flush Pull Handle For Sliding Pocket Doors - 300mm x 58mm - Satin Brass (Lacquered) - Each