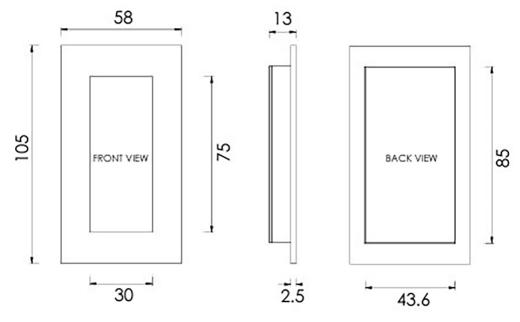

### **Dimensions**

Three Sizes Available

- Overall Size 105mm x 58mm
- 13mm depth

- Overall Size 175mm x 58mm

- Overall Size 300mm x 58mm
- 13mm depth