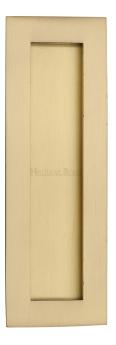

### **Dimensions**

Three Sizes Available

- Overall Size 105mm x 58mm
- 13mm depth

- Overall Size 175mm x 58mm

- Overall Size 300mm x 58mm
- 13mm depth

#### **Products in this set**

49725.1 - Rectangular Flush Pull Handle For Sliding Pocket Doors -  $105 mm \times 58 mm$  - Satin Brass (Lacquered) - Each

49725.2 - Rectangular Flush Pull Handle For Sliding Pocket Doors - 175mm x 58mm - Satin Brass (Lacquered) - Each