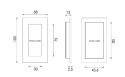

### **Dimensions**

Three Sizes Available

- Overall Size 105mm x 58mm
- 13mm depth

- Overall Size 175mm x 58mm

- Overall Size 300mm x 58mm
- 13mm depth

# **Fixings**

- Press fit
- A small hole on the inside edge to allow a small nail for a discrete look