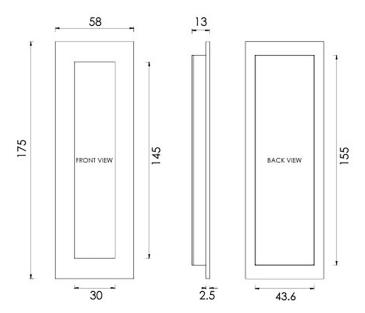

### **Dimensions**

Three Sizes Available

- Overall Size 105mm x 58mm
- 13mm depth

- Overall Size 175mm x 58mm

- Overall Size 300mm x 58mm
- 13mm depth