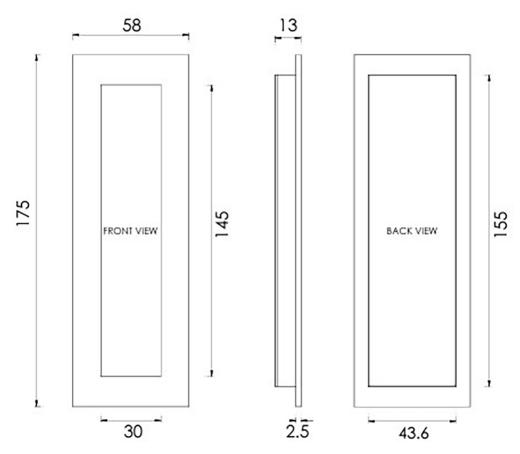

### **Dimensions**

Three Sizes Available

- Overall Size 105mm x 58mm
- 13mm depth

- Overall Size 175mm x 58mm

- Overall Size 300mm x 58mm
- 13mm depth