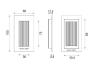

### **Dimensions**

#### **Three Sizes Available**

• Overall Size - 105mm x 58mm

• 12.5mm depth

• Overall Size - 300mm x 58mm

• 12.5mm depth