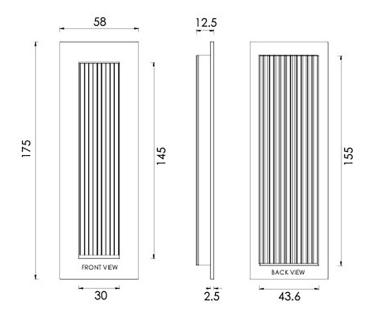

### **Dimensions**

#### **Three Sizes Available**

• Overall Size - 105mm x 58mm

• 12.5mm depth

• Overall Size - 300mm x 58mm

• 12.5mm depth