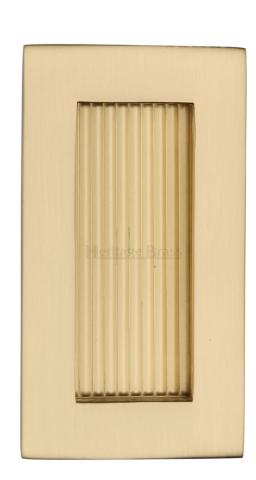

### Rectangular Reeded Flush Pull Handle For Sliding Pocket Doors - Three Sizes Available - Satin Brass (Lacquered)

85

1

#### Description

- Satin Brass finish flush fitting rectangular reeded handles for sliding pocket doors.
- Ideal for use on sliding doors.
- Suits minimum door thickness 35mm
- This flush handle has a lipped inner edge ideal for pulling open hinged doors

### Finish

• Satin Brass