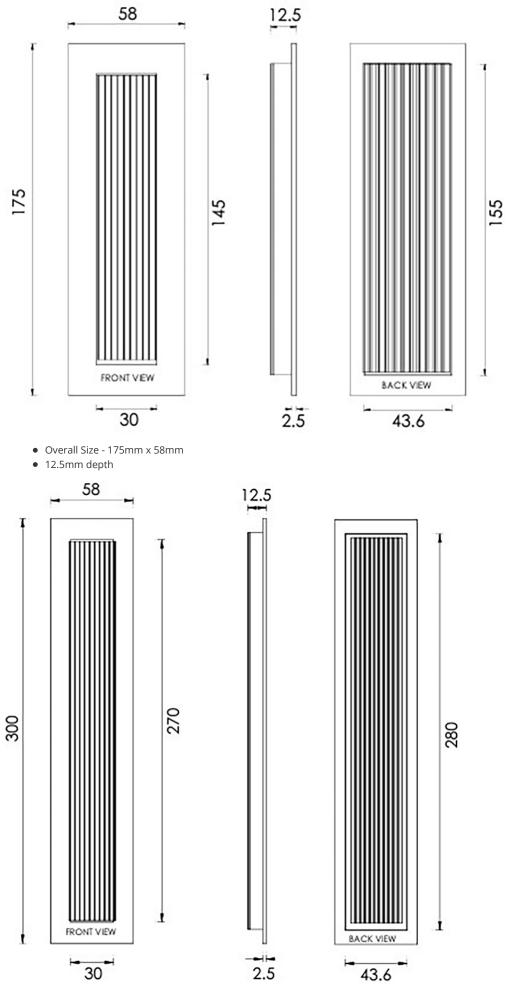

### **Dimensions**

#### **Three Sizes Available**

• Overall Size - 105mm x 58mm

• 12.5mm depth

• Overall Size - 300mm x 58mm

• 12.5mm depth