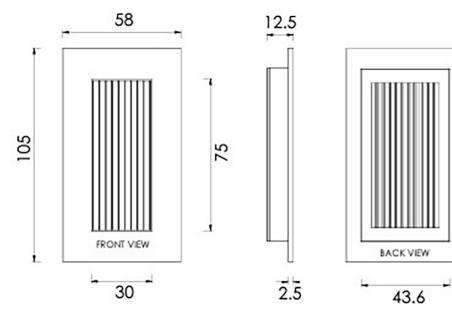

### **Dimensions**

#### **Three Sizes Available**

• Overall Size - 105mm x 58mm

• 12.5mm depth

• Overall Size - 300mm x 58mm

• 12.5mm depth