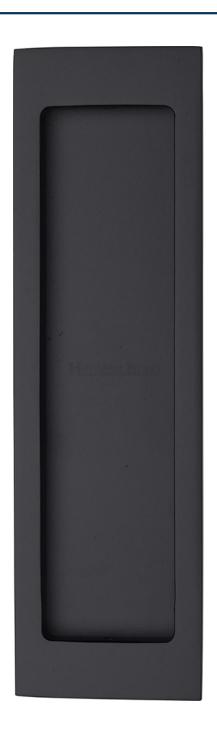

#### Rectangular Flush Pull Handle For Sliding Pocket Doors - 197mm x 57mm - Matt Black

#### **Product Images**

- Matt Black finish flush fitting rectangular handles for sliding pocket doors.
- Ideal for use on sliding doors.
- Suits minimum door thickness 35mm

### **Finish**

Matt Black