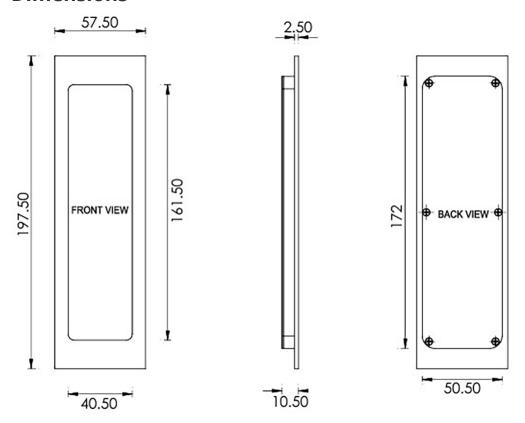

G Johns & Sons Ltd Unit D Westside Business Centre Flex Meadow Harlow, Essex CM19 5SR www.gjohns.co.uk 020 8360 7771 sales@gjohns.co.uk VAT No: GB232661872 Company No: 00384076

#### Rectangular Flush Pull Handle For Sliding Pocket Doors - 197mm x 57mm - Matt Black

#### **Product Images**





- Matt Black finish flush fitting rectangular handles for sliding pocket doors.
- Ideal for use on sliding doors.
- Suits minimum door thickness 35mm

### **Finish**

Matt Black

#### **Dimensions**



- Overall Size 197.5mm x 40.5mm
- 10.5mm depth

# **Fixings**

- Press fit
- A small hole on the inside edge to allow a small nail for a discrete look

## **Usage**

• Suitable for internal use

#### **Unit Of Sale**

- These flush pull handles are sold individually (Each)
- Sold with fixings

×