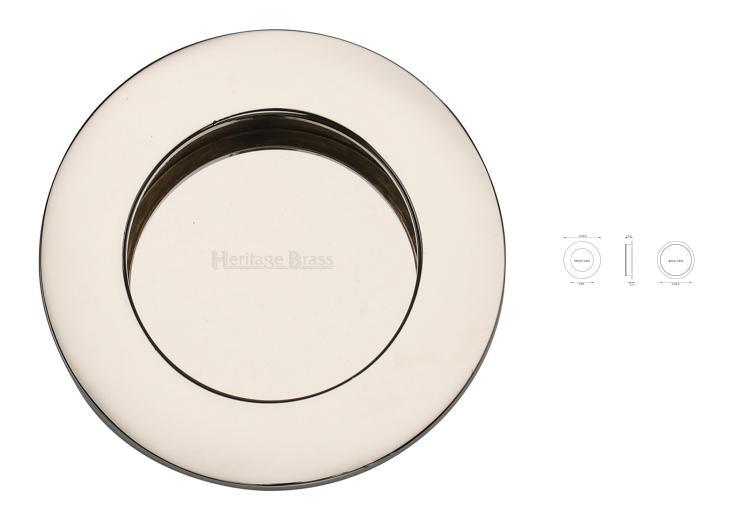

### **Product Images**

### Description

- Circular flush pull handle for sliding pocket doors
- Suits minimum door thickness 35mm
- This flush handle has a lipped inner edge ideal for pulling open hinged doors

#### Finish

• Polished Nickel