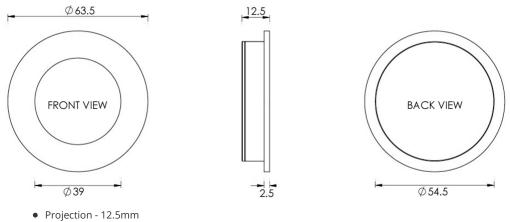

#### Dimensions

• Diameter - 63.5mm

### Description

- Circular flush pull handle for sliding pocket doors
- Suits minimum door thickness 35mm
- This flush handle has a lipped inner edge ideal for pulling open hinged doors