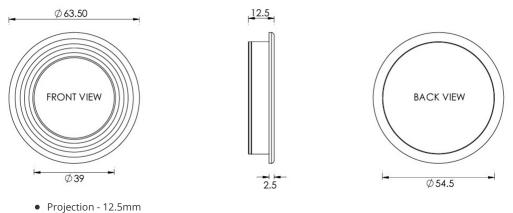

#### Dimensions

• Diameter - 63.5mm

### Description

- Circular reeded flush pull handle for sliding pocket doors
- Suits minimum door thickness 35mm
- This flush handle has a lipped inner edge ideal for pulling open hinged doors