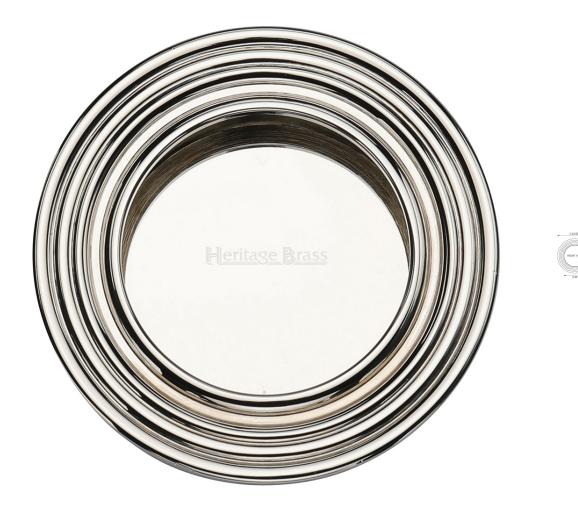

## Circular Reeded Flush Pull Handle For Sliding Pocket Doors - 63mm Diameter - Polished Nickel

### Description

- Circular reeded flush pull handle for sliding pocket doors
- Suits minimum door thickness 35mm
- This flush handle has a lipped inner edge ideal for pulling open hinged doors

#### Finish

Polished Nickel