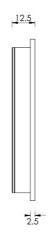

G Johns & Sons Ltd Unit D Westside Business Centre Flex Meadow Harlow, Essex CM19 5SR www.gjohns.co.uk 020 8360 7771 sales@gjohns.co.uk VAT No: GB232661872 Company No: 00384076

## Circular Flush Pull Handle With Semi Circle Half Moon Grip - 89mm Diameter - Polished Nickel

### **Product Images**



### **Description**

- Circular flush pull handle with semi circle half moon grip for sliding pocket doors
- Suits minimum door thickness 35mm
- This flush handle has a lipped inner edge ideal for pulling open hinged doors

#### Finish

Polished Nickel

#### Dimensions







- Projection 12.5mm
- Diameter 89mm

# **Fixings**

- Press fit
- A small hole on the inside edge to allow a small nail for a discrete look

# **Usage**

• Suitable for internal use

## **Unit Of Sale**

- These flush pull handles are sold individually (Each)
- Sold with fixings

#### **Products in this set**



49731.1 - Circular Flush Pull Handle With Semi Circle Half Moon Grip - 89mm Diameter - Polished Nickel - Each