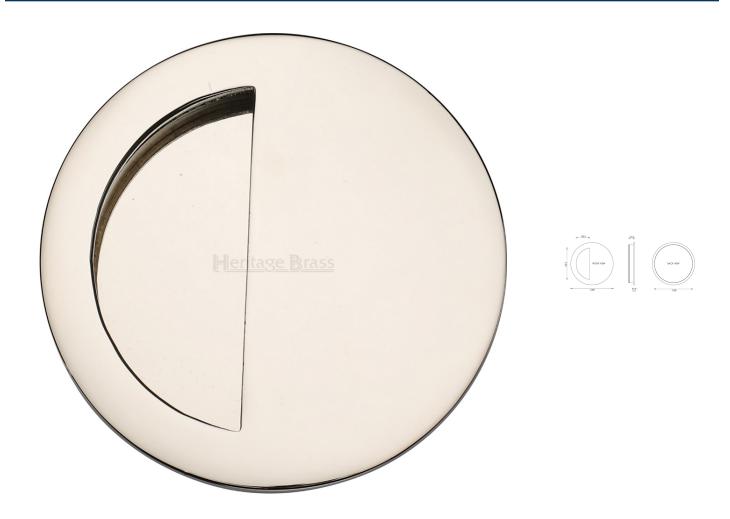

## Circular Flush Pull Handle With Semi Circle Half Moon Grip - 89mm Diameter - Polished Nickel

### **Description**

- Circular flush pull handle with semi circle half moon grip for sliding pocket doors
- Suits minimum door thickness 35mm
- This flush handle has a lipped inner edge ideal for pulling open hinged doors

#### Finish

Polished Nickel