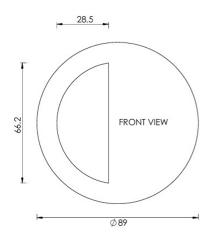

G Johns & Sons Ltd Unit D Westside Business Centre Flex Meadow Harlow, Essex CM19 5SR www.gjohns.co.uk 020 8360 7771 sales@gjohns.co.uk VAT No: GB232661872 Company No: 00384076

## Circular Flush Pull Handle With Semi Circle Half Moon Grip - 89mm Diameter - Polished Nickel

### **Product Images**



### **Description**

- Circular flush pull handle with semi circle half moon grip for sliding pocket doors
- Suits minimum door thickness 35mm
- This flush handle has a lipped inner edge ideal for pulling open hinged doors

#### Finish

Polished Nickel

#### Dimensions







- Projection 12.5mm
- Diameter 89mm

# **Fixings**

- Press fit
- A small hole on the inside edge to allow a small nail for a discrete look

# **Usage**

• Suitable for internal use

## **Unit Of Sale**

- These flush pull handles are sold individually (Each)
- Sold with fixings

#### **Products in this set**



49731.1 - Circular Flush Pull Handle With Semi Circle Half Moon Grip - 89mm Diameter - Polished Nickel - Each