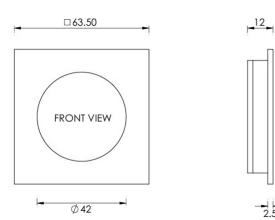

G Johns & Sons Ltd Unit D Westside Business Centre Flex Meadow Harlow, Essex

CM19 5SR

www.gjohns.co.uk 020 8360 7771 sales@gjohns.co.uk VAT No: GB232661872 Company No: 00384076

### Squared Flush Pull Handle For Sliding Pocket Doors - 63mm x 63mm - Polished Nickel

#### **Product Images**







#### **Description**

- Squared flush pull handle for sliding pocket doors
- Suits minimum door thickness 35mm

#### Finish

• Polished Nickel

#### Dimensions





- Projection 12mm
- Overall Size 63.5mm x 63.5mm

## **Fixings**

- Press fit
- A small hole on the inside edge to allow a small nail for a discrete look

# Usage

• Suitable for internal use

## **Unit Of Sale**

- These flush pull handles are sold individually (Each)
- Sold with fixings

#### **Products in this set**



49732.1 - Squared Flush Pull Handle For Sliding Pocket Doors - 63mm x 63mm - Polished Nickel - Each