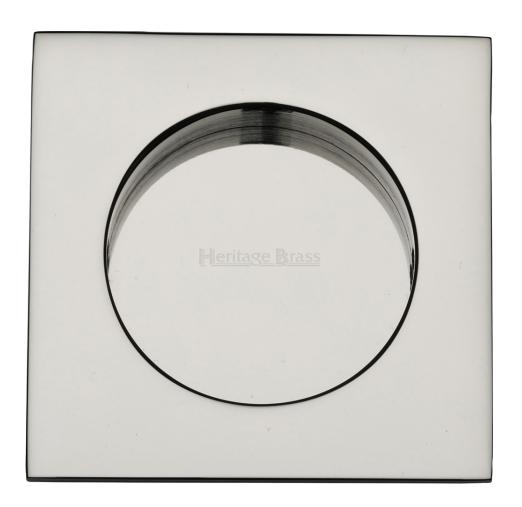

### Squared Flush Pull Handle For Sliding Pocket Doors - 63mm x 63mm - Polished Nickel

#### **Description**

- Squared flush pull handle for sliding pocket doors
- Suits minimum door thickness 35mm

#### Finish

• Polished Nickel