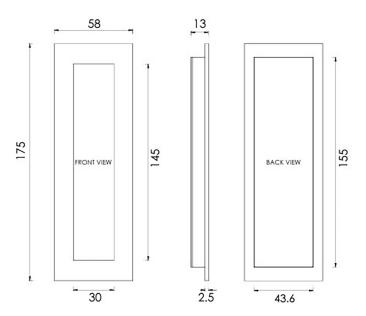

### **Dimensions**

Three Sizes Available

- Overall Size 105mm x 58mm
- 13mm depth

- Overall Size 175mm x 58mm

- Overall Size 300mm x 58mm
- 13mm depth