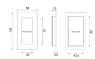

### **Dimensions**

Three Sizes Available

- Overall Size 105mm x 58mm
- 13mm depth

- Overall Size 175mm x 58mm

- Overall Size 300mm x 58mm
- 13mm depth

# **Fixings**

- Press fit
- A small hole on the inside edge to allow a small nail for a discrete look