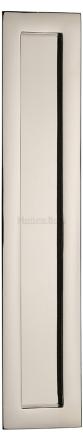

### **Description**

- Polished Nickel finish flush fitting rectangular handles for sliding pocket doors.
- Ideal for use on sliding doors.
- Suits minimum door thickness 35mm
- This flush handle has a lipped inner edge ideal for pulling open hinged doors

### **Finish**

• Polished Nickel

### **Dimensions**

Three Sizes Available

- Overall Size 105mm x 58mm
- 13mm depth

- Overall Size 175mm x 58mm

- Overall Size 300mm x 58mm
- 13mm depth