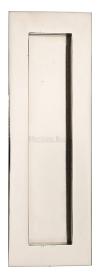

### **Description**

- Polished Nickel finish flush fitting rectangular handles for sliding pocket doors.
- Ideal for use on sliding doors.
- Suits minimum door thickness 35mm
- This flush handle has a lipped inner edge ideal for pulling open hinged doors

### **Finish**

• Polished Nickel

### **Dimensions**

Three Sizes Available

- Overall Size 105mm x 58mm
- 13mm depth

- Overall Size 175mm x 58mm

- Overall Size 300mm x 58mm
- 13mm depth