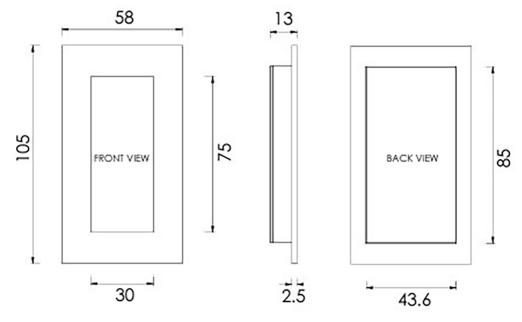

### **Dimensions**

Three Sizes Available

- Overall Size 105mm x 58mm
- 13mm depth

- Overall Size 175mm x 58mm

- Overall Size 300mm x 58mm
- 13mm depth