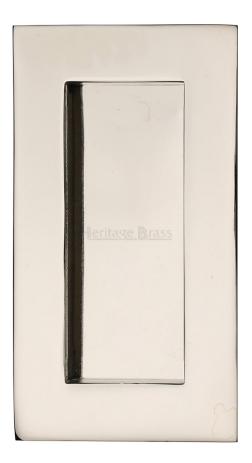

### **Description**

- Polished Nickel finish flush fitting rectangular handles for sliding pocket doors.
- Ideal for use on sliding doors.
- Suits minimum door thickness 35mm
- This flush handle has a lipped inner edge ideal for pulling open hinged doors

### **Finish**

• Polished Nickel

### **Dimensions**

Three Sizes Available

- Overall Size 105mm x 58mm
- 13mm depth

- Overall Size 175mm x 58mm

- Overall Size 300mm x 58mm
- 13mm depth