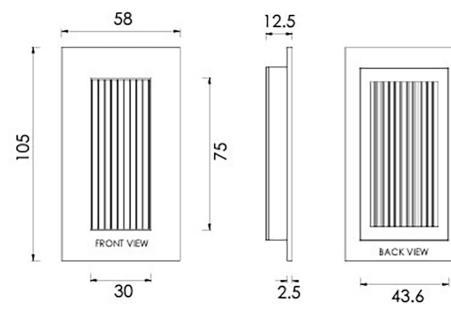

#### Three Sizes Available

• Overall Size - 105mm x 58mm

• 12.5mm depth

• Overall Size - 300mm x 58mm

• 12.5mm depth