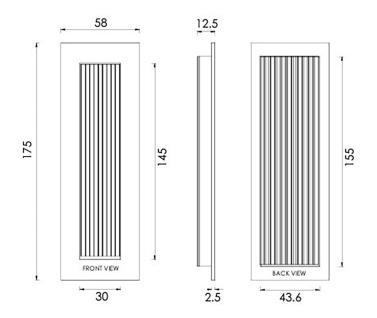

#### Three Sizes Available

• Overall Size - 105mm x 58mm

• 12.5mm depth

• Overall Size - 300mm x 58mm

• 12.5mm depth