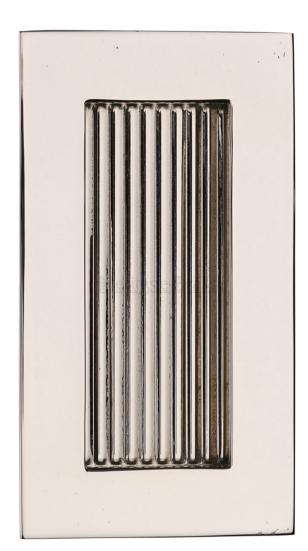

### Rectangular Reeded Flush Pull Handle For Sliding Pocket Doors - Three Sizes Available - Polished Nickel

85

1

#### Description

- Polished Nickel finish flush fitting rectangular reeded handles for sliding pocket doors.
- Ideal for use on sliding doors.
- Suits minimum door thickness 35mm
- This flush handle has a lipped inner edge ideal for pulling open hinged doors

### Finish

Polished Nickel