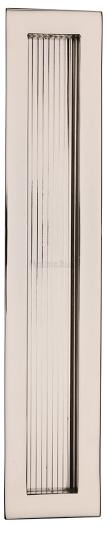

### Rectangular Reeded Flush Pull Handle For Sliding Pocket Doors - Three Sizes Available - Polished Nickel

85

1

#### Description

- Polished Nickel finish flush fitting rectangular reeded handles for sliding pocket doors.
- Ideal for use on sliding doors.
- Suits minimum door thickness 35mm
- This flush handle has a lipped inner edge ideal for pulling open hinged doors

#### Three Sizes Available

• Overall Size - 105mm x 58mm

• 12.5mm depth

• Overall Size - 300mm x 58mm

• 12.5mm depth