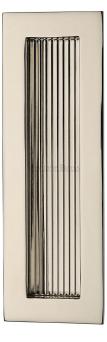

### Rectangular Reeded Flush Pull Handle For Sliding Pocket Doors - Three Sizes Available - Polished Nickel

85

1

#### Description

- Polished Nickel finish flush fitting rectangular reeded handles for sliding pocket doors.
- Ideal for use on sliding doors.
- Suits minimum door thickness 35mm
- This flush handle has a lipped inner edge ideal for pulling open hinged doors

#### Three Sizes Available

• Overall Size - 105mm x 58mm

• 12.5mm depth

• Overall Size - 300mm x 58mm

• 12.5mm depth