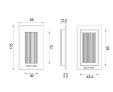

### Dimensions

#### Three Sizes Available

• Overall Size - 105mm x 58mm

• 12.5mm depth

• Overall Size - 300mm x 58mm

• 12.5mm depth