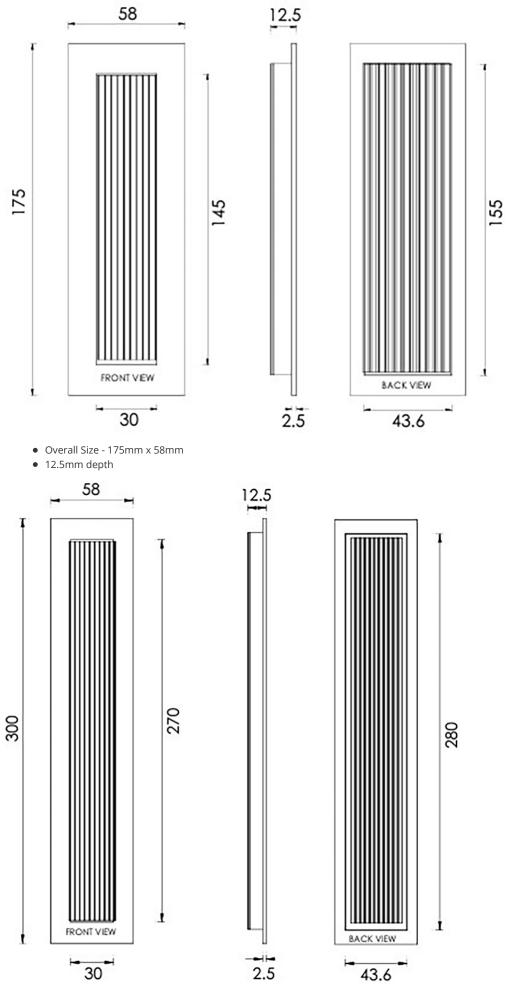

#### Three Sizes Available

• Overall Size - 105mm x 58mm

• 12.5mm depth

• Overall Size - 300mm x 58mm

• 12.5mm depth