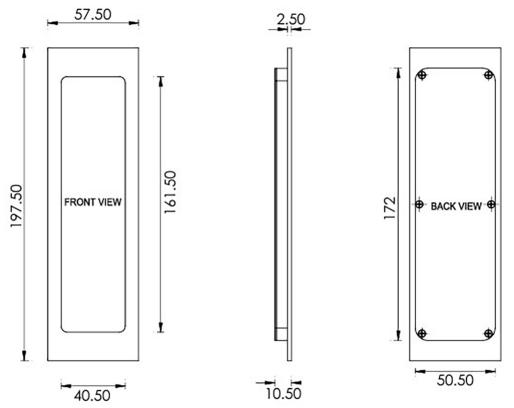

G Johns & Sons Ltd Unit D Westside Business Centre Flex Meadow Harlow, Essex CM19 5SR www.gjohns.co.uk 020 8360 7771 sales@gjohns.co.uk

#### Rectangular Flush Pull Handle For Sliding Pocket Doors - 197mm x 57mm - Satin Nickel

#### **Product Images**





- Satin Nickel finish flush fitting rectangular handles for sliding pocket doors.
- Ideal for use on sliding doors.
- Suits minimum door thickness 35mm

#### Finish

• Satin Nickel

## Dimensions



- Overall Size 197.5mm x 40.5mm
- 10.5mm depth

# **Fixings**

- Press fit
- A small hole on the inside edge to allow a small nail for a discrete look

#### Usage

• Suitable for internal use

### **Unit Of Sale**

- These flush pull handles are sold individually (Each)
- Sold with fixings

49736.1 - Rectangular Flush Pull Handle For Sliding Pocket Doors - 197mm x 57mm - Satin Nickel - Each

Products in this set

×