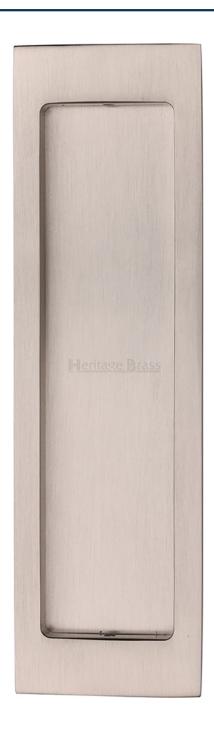

#### Rectangular Flush Pull Handle For Sliding Pocket Doors - 197mm x 57mm - Satin Nickel

#### **Product Images**

- Satin Nickel finish flush fitting rectangular handles for sliding pocket doors.
- Ideal for use on sliding doors.
- Suits minimum door thickness 35mm

#### Finish

• Satin Nickel