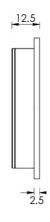

G Johns & Sons Ltd Unit D Westside Business Centre Flex Meadow Harlow, Essex CM19 5SR www.gjohns.co.uk 020 8360 7771 sales@gjohns.co.uk VAT No: GB232661872 Company No: 00384076

# Circular Flush Pull Handle For Sliding Pocket Doors - 63mm Diameter - Satin Nickel

### **Product Images**



# **Description**

- Circular flush pull handle for sliding pocket doors
- Suits minimum door thickness 35mm
- This flush handle has a lipped inner edge ideal for pulling open hinged doors

#### Finish

• Satin Nickel

#### **Dimensions**







- Projection 12.5mm
- Diameter 63.5mm

# **Fixings**

- Press fit
- A small hole on the inside edge to allow a small nail for a discrete look

# **Usage**

• Suitable for internal use

# **Unit Of Sale**

- These flush pull handles are sold individually (Each)
- Sold with fixings

### **Products in this set**

×

49737.1 - Circular Flush Pull Handle For Sliding Pocket Doors - 63mm Diameter - Satin Nickel - Each