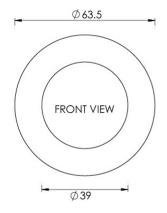

G Johns & Sons Ltd Unit D Westside Business Centre Flex Meadow Harlow, Essex CM19 5SR www.gjohns.co.uk 020 8360 7771 sales@gjohns.co.uk VAT No: GB232661872 Company No: 00384076

# Circular Flush Pull Handle For Sliding Pocket Doors - 63mm Diameter - Satin Nickel

### **Product Images**



# **Description**

- Circular flush pull handle for sliding pocket doors
- Suits minimum door thickness 35mm
- This flush handle has a lipped inner edge ideal for pulling open hinged doors

#### Finish

• Satin Nickel

#### **Dimensions**







- Projection 12.5mm
- Diameter 63.5mm

# **Fixings**

- Press fit
- A small hole on the inside edge to allow a small nail for a discrete look

# **Usage**

• Suitable for internal use

# **Unit Of Sale**

- These flush pull handles are sold individually (Each)
- Sold with fixings

### **Products in this set**

×

49737.1 - Circular Flush Pull Handle For Sliding Pocket Doors - 63mm Diameter - Satin Nickel - Each