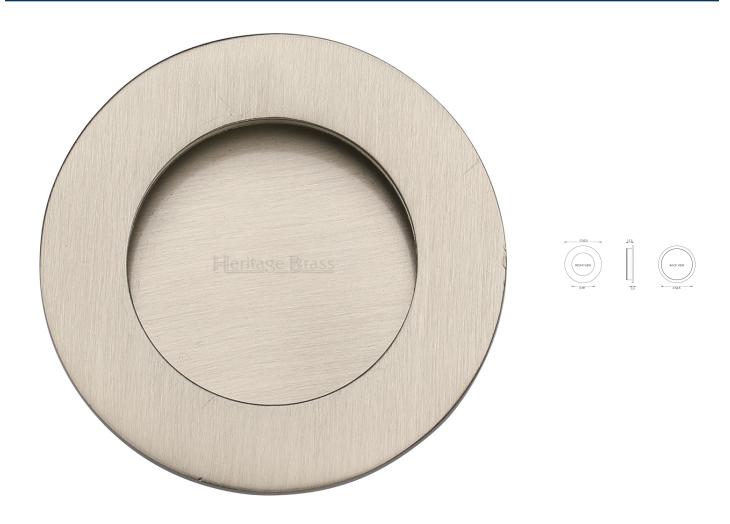

### **Product Images**

# **Description**

- Circular flush pull handle for sliding pocket doors
- Suits minimum door thickness 35mm
- This flush handle has a lipped inner edge ideal for pulling open hinged doors

#### Finish

• Satin Nickel

#### **Dimensions**

- Projection 12.5mm
- Diameter 63.5mm