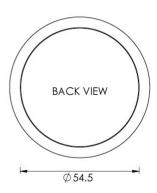

G Johns & Sons Ltd Unit D Westside Business Centre Flex Meadow Harlow, Essex CM19 5SR www.gjohns.co.uk 020 8360 7771 sales@gjohns.co.uk VAT No: GB232661872 Company No: 00384076

# Circular Flush Pull Handle For Sliding Pocket Doors - 63mm Diameter - Satin Nickel

### **Product Images**



# **Description**

- Circular flush pull handle for sliding pocket doors
- Suits minimum door thickness 35mm
- This flush handle has a lipped inner edge ideal for pulling open hinged doors

#### Finish

• Satin Nickel

#### **Dimensions**







- Projection 12.5mm
- Diameter 63.5mm

# **Fixings**

- Press fit
- A small hole on the inside edge to allow a small nail for a discrete look

# **Usage**

• Suitable for internal use

# **Unit Of Sale**

- These flush pull handles are sold individually (Each)
- Sold with fixings

### **Products in this set**

×

49737.1 - Circular Flush Pull Handle For Sliding Pocket Doors - 63mm Diameter - Satin Nickel - Each