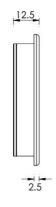

G Johns & Sons Ltd Unit D Westside Business Centre Flex Meadow Harlow, Essex CM19 5SR www.gjohns.co.uk 020 8360 7771 sales@gjohns.co.uk VAT No: GB232661872 Company No: 00384076

## Circular Reeded Flush Pull Handle For Sliding Pocket Doors - 63mm Diameter - Satin Nickel

## **Product Images**



### **Description**

- Circular reeded flush pull handle for sliding pocket doors
- Suits minimum door thickness 35mm
- This flush handle has a lipped inner edge ideal for pulling open hinged doors

#### Finish

Satin Nickel

#### **Dimensions**







- Projection 12.5mm
- Diameter 63.5mm

# **Fixings**

- Press fit
- A small hole on the inside edge to allow a small nail for a discrete look

## **Usage**

• Suitable for internal use

## **Unit Of Sale**

- These flush pull handles are sold individually (Each)
- Sold with fixings

#### **Products in this set**



49738.1 - Circular Reeded Flush Pull Handle For Sliding Pocket Doors - 63mm Diameter - Satin Nickel - Fach