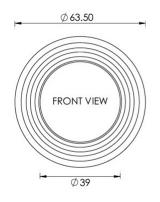

G Johns & Sons Ltd Unit D Westside Business Centre Flex Meadow Harlow, Essex CM19 5SR www.gjohns.co.uk 020 8360 7771 sales@gjohns.co.uk VAT No: GB232661872 Company No: 00384076

## Circular Reeded Flush Pull Handle For Sliding Pocket Doors - 63mm Diameter - Satin Nickel

## **Product Images**



### **Description**

- Circular reeded flush pull handle for sliding pocket doors
- Suits minimum door thickness 35mm
- This flush handle has a lipped inner edge ideal for pulling open hinged doors

#### Finish

Satin Nickel

#### **Dimensions**







- Projection 12.5mm
- Diameter 63.5mm

# **Fixings**

- Press fit
- A small hole on the inside edge to allow a small nail for a discrete look

## **Usage**

• Suitable for internal use

## **Unit Of Sale**

- These flush pull handles are sold individually (Each)
- Sold with fixings

#### **Products in this set**



49738.1 - Circular Reeded Flush Pull Handle For Sliding Pocket Doors - 63mm Diameter - Satin Nickel - Fach