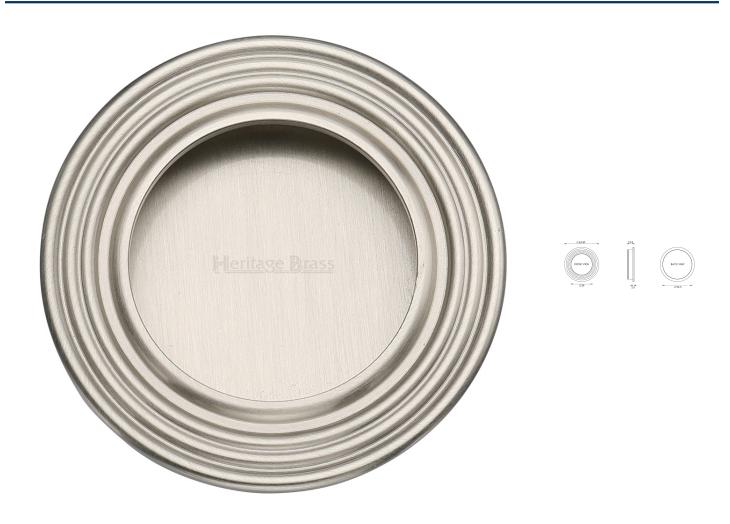

## Circular Reeded Flush Pull Handle For Sliding Pocket Doors - 63mm Diameter - Satin Nickel

### **Description**

- Circular reeded flush pull handle for sliding pocket doors
- Suits minimum door thickness 35mm
- This flush handle has a lipped inner edge ideal for pulling open hinged doors

#### Finish

Satin Nickel