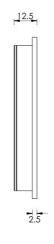

G Johns & Sons Ltd Unit D Westside Business Centre Flex Meadow Harlow, Essex CM19 5SR www.gjohns.co.uk 020 8360 7771 sales@gjohns.co.uk VAT No: GB232661872 Company No: 00384076

## Circular Flush Pull Handle With Semi Circle Half Moon Grip - 89mm Diameter - Satin Nickel

## **Product Images**





## **Description**

- Circular flush pull handle with semi circle half moon grip for sliding pocket doors
- Suits minimum door thickness 35mm
- This flush handle has a lipped inner edge ideal for pulling open hinged doors

#### Finish

• Satin Nickel

#### **Dimensions**







- Projection 12.5mm
- Diameter 89mm

# **Fixings**

- Press fit
- A small hole on the inside edge to allow a small nail for a discrete look

# **Usage**

• Suitable for internal use

# **Unit Of Sale**

- These flush pull handles are sold individually (Each)
- Sold with fixings

#### **Products in this set**



49739.1 - Circular Flush Pull Handle With Semi Circle Half Moon Grip - 89mm Diameter - Satin Nickel - Each