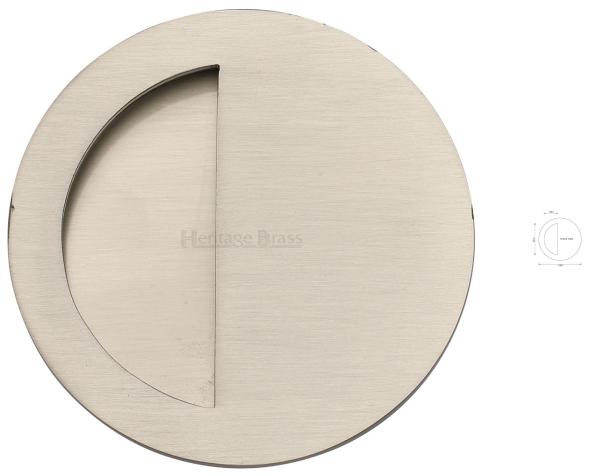

## Circular Flush Pull Handle With Semi Circle Half Moon Grip - 89mm Diameter - Satin Nickel

## **Description**

- Circular flush pull handle with semi circle half moon grip for sliding pocket doors
- Suits minimum door thickness 35mm
- This flush handle has a lipped inner edge ideal for pulling open hinged doors

#### Finish

• Satin Nickel