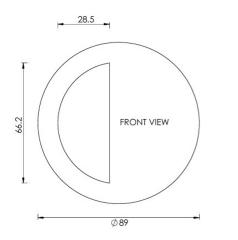

G Johns & Sons Ltd Unit D Westside Business Centre Flex Meadow Harlow, Essex CM19 5SR www.gjohns.co.uk 020 8360 7771 sales@gjohns.co.uk VAT No: GB232661872 Company No: 00384076

## Circular Flush Pull Handle With Semi Circle Half Moon Grip - 89mm Diameter - Satin Nickel

## **Product Images**





## **Description**

- Circular flush pull handle with semi circle half moon grip for sliding pocket doors
- Suits minimum door thickness 35mm
- This flush handle has a lipped inner edge ideal for pulling open hinged doors

#### Finish

• Satin Nickel

#### **Dimensions**







- Projection 12.5mm
- Diameter 89mm

# **Fixings**

- Press fit
- A small hole on the inside edge to allow a small nail for a discrete look

# **Usage**

• Suitable for internal use

# **Unit Of Sale**

- These flush pull handles are sold individually (Each)
- Sold with fixings

#### **Products in this set**



49739.1 - Circular Flush Pull Handle With Semi Circle Half Moon Grip - 89mm Diameter - Satin Nickel - Each