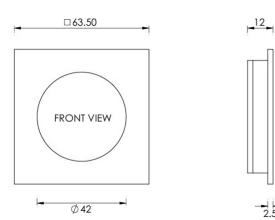

G Johns & Sons Ltd Unit D Westside Business Centre Flex Meadow Harlow, Essex CM19 5SR www.gjohns.co.uk 020 8360 7771 sales@gjohns.co.uk VAT No: GB232661872 Company No: 00384076

# Squared Flush Pull Handle For Sliding Pocket Doors - 63mm x 63mm - Satin Nickel

## **Product Images**









## **Description**

- Squared flush pull handle for sliding pocket doors
- Suits minimum door thickness 35mm

### Finish

• Satin Nickel

#### **Dimensions**





- Projection 12mm
- Overall Size 63.5mm x 63.5mm

# **Fixings**

- Press fit
- A small hole on the inside edge to allow a small nail for a discrete look

# Usage

• Suitable for internal use

# **Unit Of Sale**

- These flush pull handles are sold individually (Each)
- Sold with fixings

### **Products in this set**



49740.1 - Squared Flush Pull Handle For Sliding Pocket Doors - 63mm x 63mm - Satin Nickel - Each