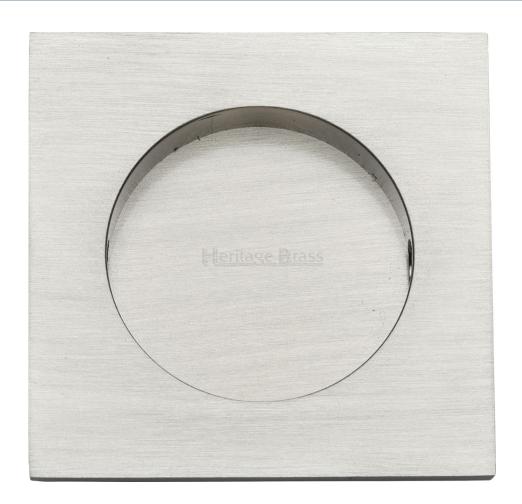

# Squared Flush Pull Handle For Sliding Pocket Doors - 63mm x 63mm - Satin Nickel

## **Description**

- Squared flush pull handle for sliding pocket doors
- Suits minimum door thickness 35mm

### Finish

• Satin Nickel