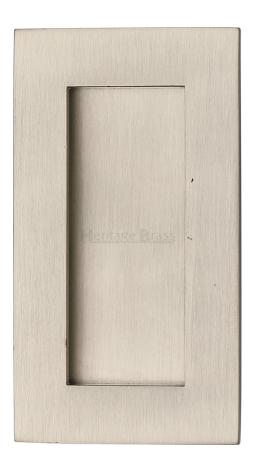

### **Description**

- Satin Nickel finish flush fitting rectangular handles for sliding pocket doors.
- Ideal for use on sliding doors.
- Suits minimum door thickness 35mm
- This flush handle has a lipped inner edge ideal for pulling open hinged doors

### **Dimensions**

Three Sizes Available

- Overall Size 105mm x 58mm
- 13mm depth

- Overall Size 175mm x 58mm

- Overall Size 300mm x 58mm
- 13mm depth