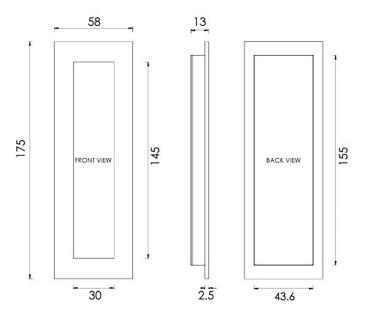

### **Dimensions**

Three Sizes Available

- Overall Size 105mm x 58mm
- 13mm depth

- Overall Size 175mm x 58mm

- Overall Size 300mm x 58mm
- 13mm depth