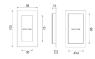

### **Dimensions**

Three Sizes Available

- Overall Size 105mm x 58mm
- 13mm depth

- Overall Size 175mm x 58mm

- Overall Size 300mm x 58mm
- 13mm depth