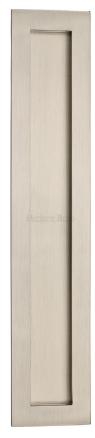

### **Description**

- Satin Nickel finish flush fitting rectangular handles for sliding pocket doors.
- Ideal for use on sliding doors.
- Suits minimum door thickness 35mm
- This flush handle has a lipped inner edge ideal for pulling open hinged doors

### **Dimensions**

Three Sizes Available

- Overall Size 105mm x 58mm
- 13mm depth

- Overall Size 175mm x 58mm

- Overall Size 300mm x 58mm
- 13mm depth