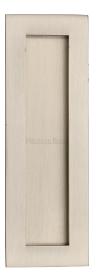

### **Description**

- Satin Nickel finish flush fitting rectangular handles for sliding pocket doors.
- Ideal for use on sliding doors.
- Suits minimum door thickness 35mm
- This flush handle has a lipped inner edge ideal for pulling open hinged doors

### **Dimensions**

Three Sizes Available

- Overall Size 105mm x 58mm
- 13mm depth

- Overall Size 175mm x 58mm

- Overall Size 300mm x 58mm
- 13mm depth