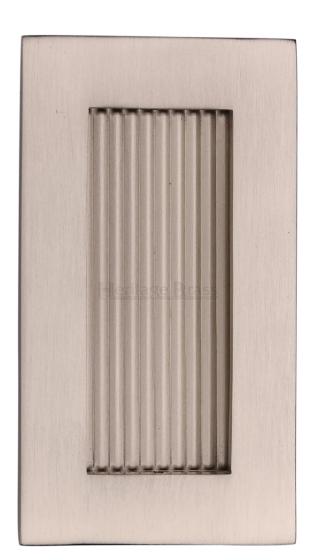

### Rectangular Reeded Flush Pull Handle For Sliding Pocket Doors - Three Sizes Available - Satin Nickel

85

1

#### Description

- Satin Nickel finish flush fitting rectangular reeded handles for sliding pocket doors.
- Ideal for use on sliding doors.
- Suits minimum door thickness 35mm
- This flush handle has a lipped inner edge ideal for pulling open hinged doors

### Finish

• Satin Nickel