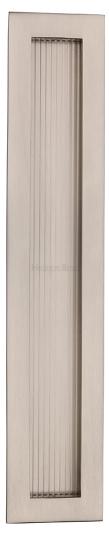

#### Three Sizes Available

• Overall Size - 105mm x 58mm

• 12.5mm depth

• Overall Size - 300mm x 58mm

• 12.5mm depth

#### **Products in this set**

| × | 49742.1 - Rectangular Reeded Flush Pull Handle For Sliding Pocket Doors - 105mm x 58mm - Satin<br>Nickel - Each |
|---|-----------------------------------------------------------------------------------------------------------------|
| × | 49742.2 - Rectangular Reeded Flush Pull Handle For Sliding Pocket Doors - 175mm x 58mm - Satin<br>Nickel - Each |
| × | 49742.3 - Rectangular Reeded Flush Pull Handle For Sliding Pocket Doors - 300mm x 58mm - Satin<br>Nickel - Each |