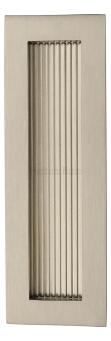

#### Three Sizes Available

• Overall Size - 105mm x 58mm

• 12.5mm depth

• Overall Size - 300mm x 58mm

• 12.5mm depth

#### **Products in this set**

| × | 49742.1 - Rectangular Reeded Flush Pull Handle For Sliding Pocket Doors - 105mm x 58mm - Satin<br>Nickel - Each |
|---|-----------------------------------------------------------------------------------------------------------------|
| × | 49742.2 - Rectangular Reeded Flush Pull Handle For Sliding Pocket Doors - 175mm x 58mm - Satin<br>Nickel - Each |
| × | 49742.3 - Rectangular Reeded Flush Pull Handle For Sliding Pocket Doors - 300mm x 58mm - Satin<br>Nickel - Each |