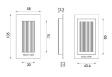

### Dimensions

#### Three Sizes Available

• Overall Size - 105mm x 58mm

• 12.5mm depth

• Overall Size - 300mm x 58mm

• 12.5mm depth