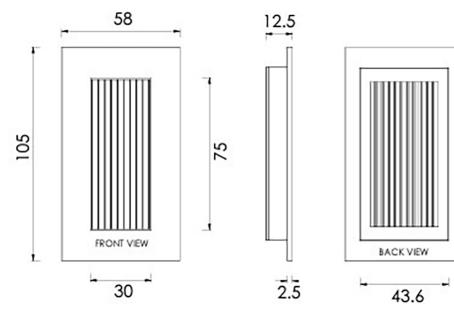

#### Three Sizes Available

• Overall Size - 105mm x 58mm

• 12.5mm depth

• Overall Size - 300mm x 58mm

• 12.5mm depth