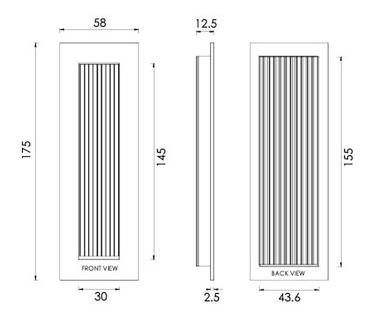

#### Three Sizes Available

• Overall Size - 105mm x 58mm

• 12.5mm depth

• Overall Size - 300mm x 58mm

• 12.5mm depth