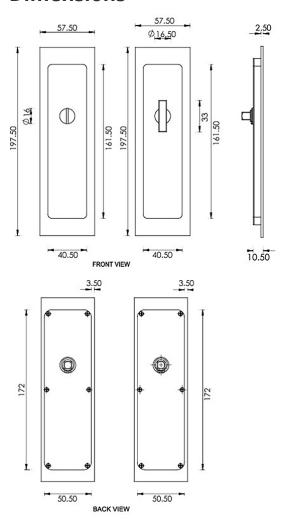

## **Dimensions**

- Turn & Release 197.5mm x 57.5mm
- 10.5mm depth

- Lock Case 57.7mm deep
- Backset 50mm
- Case Depth 67.5mm