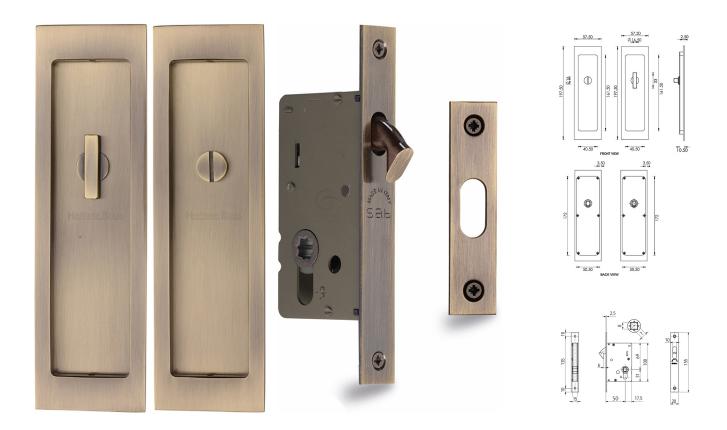

# Rectangular Turn & Release Hook Lock For Sliding Pocket Doors - 197mm x 57mm - Antique Brass (Gloss Lacquered)

#### **Description**

- Antique Brass finish flush fitting bathroom rectangular turn & release handle set for sliding pocket doors.
- Ideal for use on sliding bathroom and toilet doors.
- The thumb-turn is fitted to the inside of the sliding door which allows the door to be locked and unlocked.
- The release part of the lock is fitted on the outside of the sliding door and allows the door to be unlocked in an emergency by using a coin of screw driver.
- Suitable for use on doors between 35mm to 45mm thick.
- Supplied with a bathroom hook lock

## **Dimensions**

- Turn & Release 197.5mm x 57.5mm
- 10.5mm depth

- Lock Case 57.7mm deep
- Backset 50mm
- Case Depth 67.5mm