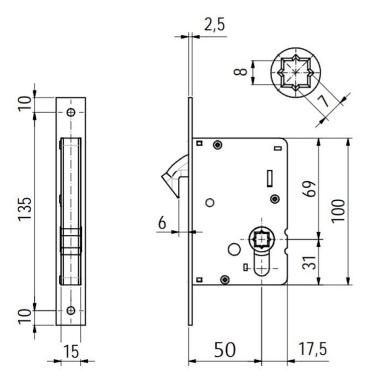

## **Dimensions**

- Turn & Release 197.5mm x 57.5mm
- 10.5mm depth

- Lock Case 57.7mm deep
- Backset 50mm
- Case Depth 67.5mm