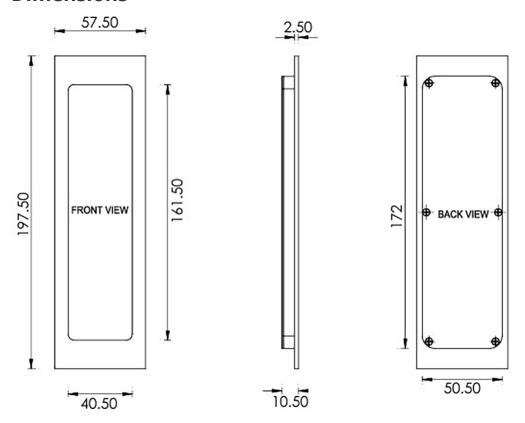

G Johns & Sons Ltd Unit D Westside Business Centre Flex Meadow Harlow, Essex CM19 5SR www.gjohns.co.uk 020 8360 7771 sales@gjohns.co.uk VAT No: GB232661872 Company No: 00384076

# Rectangular Flush Pull Handle For Sliding Pocket Doors - 197mm x 57mm - Antique Brass (Gloss Lacquered)

#### **Product Images**





- Antique Brass finish flush fitting rectangular handles for sliding pocket doors.
- Ideal for use on sliding doors.
- Suits minimum door thickness 35mm

### **Finish**

• Antique Brass

#### **Dimensions**



- Overall Size 197.5mm x 40.5mm
- 10.5mm depth

## **Fixings**

- Press fit
- A small hole on the inside edge to allow a small nail for a discrete look

## **Usage**

• Suitable for internal use

#### **Unit Of Sale**

- These flush pull handles are sold individually (Each)
- Sold with fixings



**Products in this set** 

×