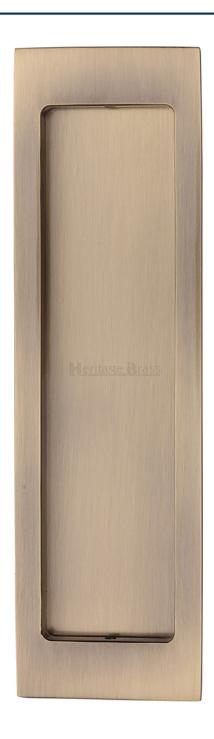

#### **Product Images**

- Antique Brass finish flush fitting rectangular handles for sliding pocket doors.
- Ideal for use on sliding doors.
- Suits minimum door thickness 35mm

### **Finish**

• Antique Brass