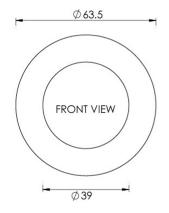

G Johns & Sons Ltd Unit D Westside Business Centre Flex Meadow Harlow, Essex CM19 5SR www.gjohns.co.uk 020 8360 7771 sales@gjohns.co.uk VAT No: GB232661872 Company No: 00384076

# Circular Flush Pull Handle For Sliding Pocket Doors - 63mm Diameter - Antique Brass (Gloss Lacquered)

#### **Product Images**



#### **Description**

- Circular flush pull handle for sliding pocket doors
- Suits minimum door thickness 35mm
- This flush handle has a lipped inner edge ideal for pulling open hinged doors

#### Finish

• Antique Brass

#### Dimensions







- Projection 12.5mm
- Diameter 63.5mm

## **Fixings**

- Press fit
- A small hole on the inside edge to allow a small nail for a discrete look

### **Usage**

• Suitable for internal use

### **Unit Of Sale**

- These flush pull handles are sold individually (Each)
- Sold with fixings

#### **Products in this set**



49745.1 - Circular Flush Pull Handle For Sliding Pocket Doors - 63mm Diameter - Antique Brass (Gloss Lacquered) - Each