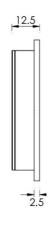

G Johns & Sons Ltd Unit D Westside Business Centre Flex Meadow Harlow, Essex CM19 5SR www.gjohns.co.uk 020 8360 7771 sales@gjohns.co.uk VAT No: GB232661872 Company No: 00384076

# Circular Flush Pull Handle For Sliding Pocket Doors - 63mm Diameter - Antique Brass (Gloss Lacquered)

#### **Product Images**



#### **Description**

- Circular flush pull handle for sliding pocket doors
- Suits minimum door thickness 35mm
- This flush handle has a lipped inner edge ideal for pulling open hinged doors

#### Finish

• Antique Brass

#### Dimensions







- Projection 12.5mm
- Diameter 63.5mm

## **Fixings**

- Press fit
- A small hole on the inside edge to allow a small nail for a discrete look

### **Usage**

• Suitable for internal use

### **Unit Of Sale**

- These flush pull handles are sold individually (Each)
- Sold with fixings

#### **Products in this set**



49745.1 - Circular Flush Pull Handle For Sliding Pocket Doors - 63mm Diameter - Antique Brass (Gloss Lacquered) - Each