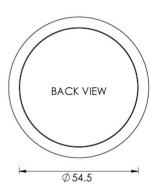

G Johns & Sons Ltd Unit D Westside Business Centre Flex Meadow Harlow, Essex CM19 5SR www.gjohns.co.uk 020 8360 7771 sales@gjohns.co.uk VAT No: GB232661872 Company No: 00384076

# Circular Flush Pull Handle For Sliding Pocket Doors - 63mm Diameter - Antique Brass (Gloss Lacquered)

#### **Product Images**



#### **Description**

- Circular flush pull handle for sliding pocket doors
- Suits minimum door thickness 35mm
- This flush handle has a lipped inner edge ideal for pulling open hinged doors

#### Finish

• Antique Brass

#### Dimensions







- Projection 12.5mm
- Diameter 63.5mm

## **Fixings**

- Press fit
- A small hole on the inside edge to allow a small nail for a discrete look

### **Usage**

• Suitable for internal use

### **Unit Of Sale**

- These flush pull handles are sold individually (Each)
- Sold with fixings

#### **Products in this set**



49745.1 - Circular Flush Pull Handle For Sliding Pocket Doors - 63mm Diameter - Antique Brass (Gloss Lacquered) - Each