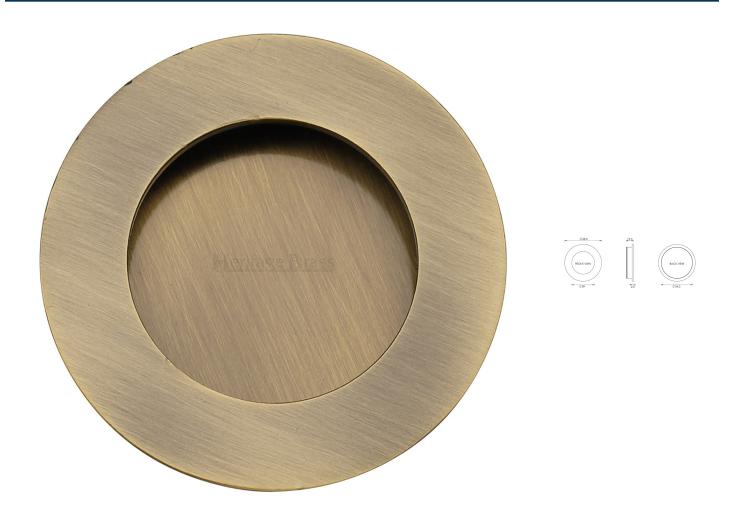

#### **Product Images**

#### **Description**

- Circular flush pull handle for sliding pocket doors
- Suits minimum door thickness 35mm
- This flush handle has a lipped inner edge ideal for pulling open hinged doors

#### Finish

• Antique Brass