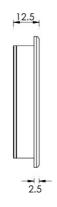

G Johns & Sons Ltd Unit D Westside Business Centre Flex Meadow Harlow, Essex CM19 5SR www.gjohns.co.uk 020 8360 7771 sales@gjohns.co.uk VAT No: GB232661872 Company No: 00384076

# Circular Reeded Flush Pull Handle For Sliding Pocket Doors - 63mm Diameter - Antique Brass (Gloss Lacquered)

#### **Product Images**



#### **Description**

- Circular reeded flush pull handle for sliding pocket doors
- Suits minimum door thickness 35mm
- This flush handle has a lipped inner edge ideal for pulling open hinged doors

#### Finish

• Antique Brass

#### Dimensions







- Projection 12.5mm
- Diameter 63.5mm

## **Fixings**

- Press fit
- A small hole on the inside edge to allow a small nail for a discrete look

### **Usage**

• Suitable for internal use

### **Unit Of Sale**

- These flush pull handles are sold individually (Each)
- Sold with fixings

#### **Products in this set**

×

49746.1 - Circular Reeded Flush Pull Handle For Sliding Pocket Doors - 63mm Diameter - Antique Brass (Gloss Lacquered) - Each