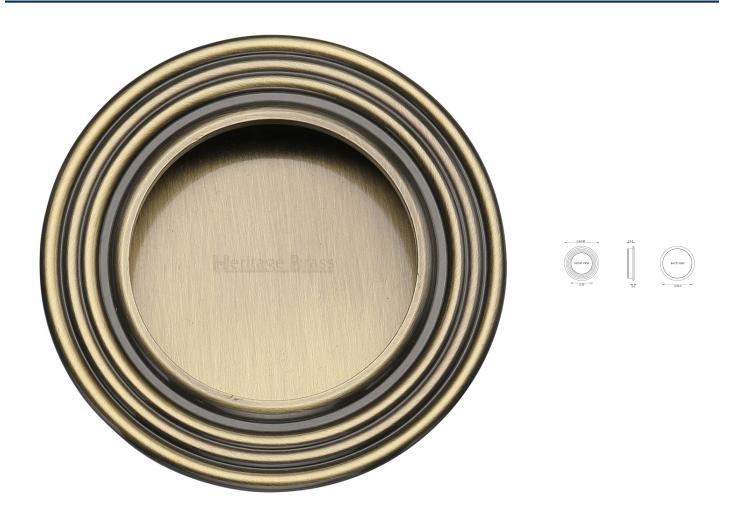

# Circular Reeded Flush Pull Handle For Sliding Pocket Doors - 63mm Diameter - Antique Brass (Gloss Lacquered)

#### **Description**

- Circular reeded flush pull handle for sliding pocket doors
- Suits minimum door thickness 35mm
- This flush handle has a lipped inner edge ideal for pulling open hinged doors

#### Finish

• Antique Brass