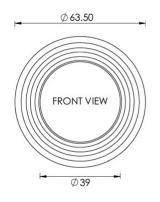

G Johns & Sons Ltd Unit D Westside Business Centre Flex Meadow Harlow, Essex CM19 5SR www.gjohns.co.uk 020 8360 7771 sales@gjohns.co.uk VAT No: GB232661872 Company No: 00384076

# Circular Reeded Flush Pull Handle For Sliding Pocket Doors - 63mm Diameter - Antique Brass (Gloss Lacquered)

#### **Product Images**



#### **Description**

- Circular reeded flush pull handle for sliding pocket doors
- Suits minimum door thickness 35mm
- This flush handle has a lipped inner edge ideal for pulling open hinged doors

#### Finish

• Antique Brass

#### Dimensions







- Projection 12.5mm
- Diameter 63.5mm

## **Fixings**

- Press fit
- A small hole on the inside edge to allow a small nail for a discrete look

### **Usage**

• Suitable for internal use

### **Unit Of Sale**

- These flush pull handles are sold individually (Each)
- Sold with fixings

#### **Products in this set**

×

49746.1 - Circular Reeded Flush Pull Handle For Sliding Pocket Doors - 63mm Diameter - Antique Brass (Gloss Lacquered) - Each