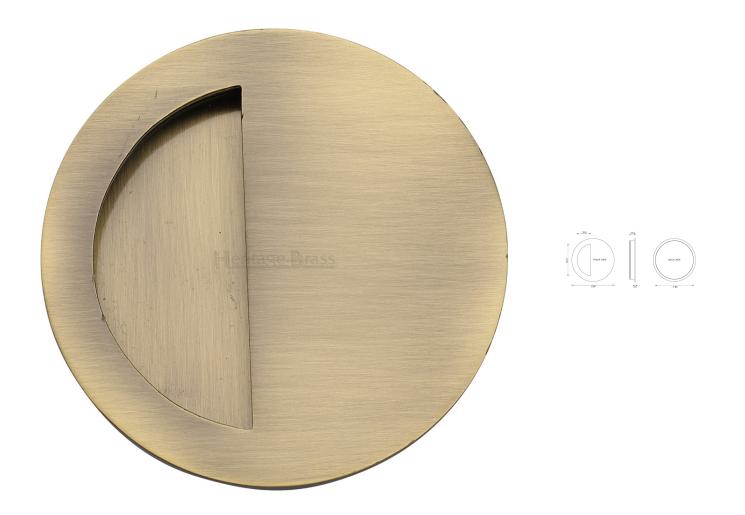

### Circular Flush Pull Handle With Semi Circle Half Moon Grip - 89mm Diameter - Antique Brass (Gloss Lacquered)

#### Description

- Circular flush pull handle with semi circle half moon grip for sliding pocket doors
- Suits minimum door thickness 35mm
- This flush handle has a lipped inner edge ideal for pulling open hinged doors

#### Finish

• Antique Brass

#### Dimensions

- Diameter 89mm
- Fixings
  - Press fit
  - A small hole on the inside edge to allow a small nail for a discrete look