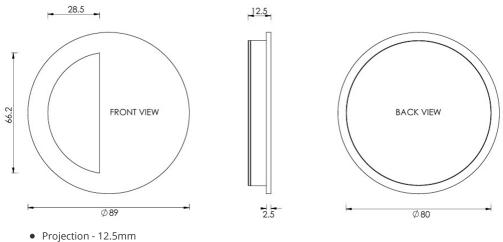

#### Dimensions

- Diameter 89mm
- Fixings
  - Press fit
  - A small hole on the inside edge to allow a small nail for a discrete look