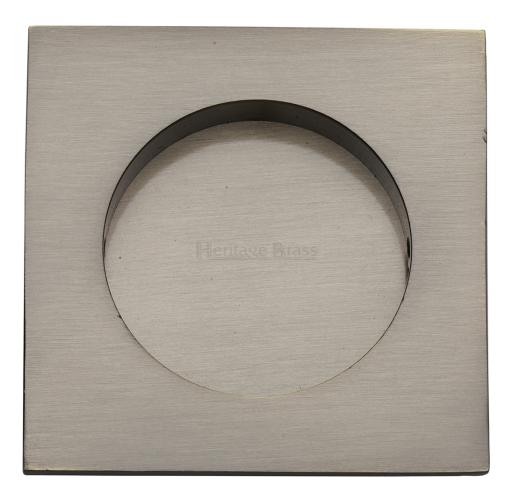

## Squared Flush Pull Handle For Sliding Pocket Doors - 63mm x 63mm - Antique Brass (Gloss Lacquered)

### Description

- Squared flush pull handle for sliding pocket doors
- Suits minimum door thickness 35mm

### Finish

• Antique Brass