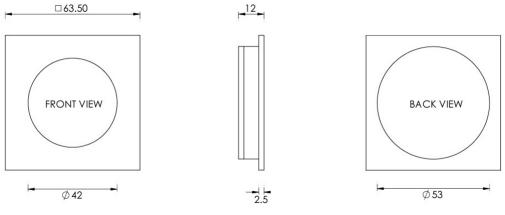

G Johns & Sons Ltd Unit D Westside Business Centre Flex Meadow Harlow, Essex CM19 5SR www.gjohns.co.uk 020 8360 7771 sales@gjohns.co.uk

## Squared Flush Pull Handle For Sliding Pocket Doors - 63mm x 63mm - Antique Brass (Gloss Lacquered)

### **Product Images**







### Description

- Squared flush pull handle for sliding pocket doors
- Suits minimum door thickness 35mm

### Finish

• Antique Brass

#### Dimensions



- Projection 12mm
- Overall Size 63.5mm x 63.5mm

## **Fixings**

- Press fit
- A small hole on the inside edge to allow a small nail for a discrete look

# Usage

• Suitable for internal use

# **Unit Of Sale**

- These flush pull handles are sold individually (Each)
- Sold with fixings

## **Products in this set**

×

49748.1 - Squared Flush Pull Handle For Sliding Pocket Doors - 63mm x 63mm - Antique Brass (Gloss Lacquered) - Each